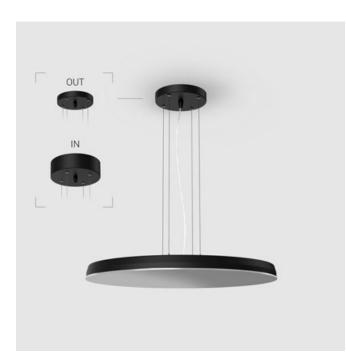

## IN - power supply integrated into the ceiling cup, see installation manual.

The manufacturer reserves the right to change the configuration of the LED luminaire.