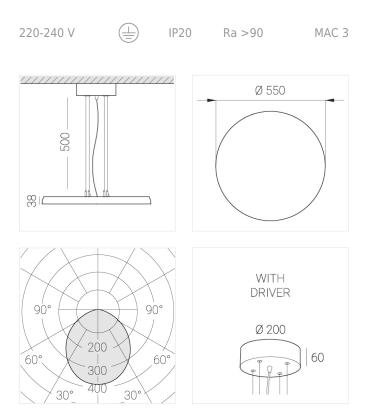

#### **Specifications**

| Measurements:                                                                                                                                                                                                            | D550x38; D160x25 mm                                                                                                    |
|--------------------------------------------------------------------------------------------------------------------------------------------------------------------------------------------------------------------------|------------------------------------------------------------------------------------------------------------------------|
| Round<br>Body:<br>Illuminant:                                                                                                                                                                                            | Aluminum<br>LED                                                                                                        |
| Electrical safety class:<br>Degree of protection:<br>Rated power:<br>Luminaire luminous flux*:<br>Light output*:<br>Colorful temperature*:<br>Color rendering index*:<br>Color temperature stability*:<br>cos *:<br>PRA: | l<br>IP20<br>77.4 w<br>7866 lm<br>102.00 lm/w<br>3000 K<br>Ra >90<br>MAC 3<br>0.95<br>LC 100W 1100-2100mA flexC SR EXC |