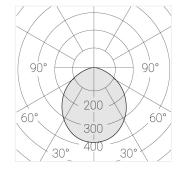

#### Specifications

Measurements: D550x38; D200x60 mm

Round

Body: Aluminum Illuminant: LED

Electrical safety class: Ш Degree of protection: IP20 Rated power: 77.4 w Luminaire luminous flux\*: 9128 lm 118.00 lm/w Light output\*: Colorful temperature\*: 3000 K Color rendering index\*: Ra >80 Color temperature stability\*: MAC 3 cos \*: 0.95 LC 100W 1100-2100mA flexC SR EXC PRA: