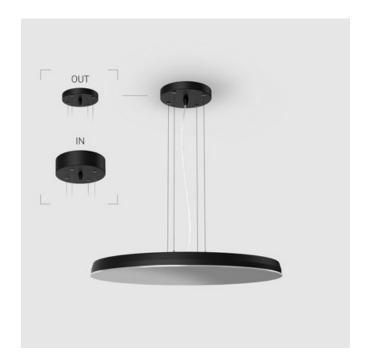

# EVO Hang OUT Black D550 78W 830 ze37001421

220-240 V IP20 Ra >80 MAC 3

#### OUT- external power supply, see installation manual.

The manufacturer reserves the right to change the configuration of the LED luminaire.