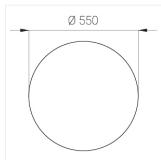

#### Specifications

Measurements: D550x38; D200x60 mm

Round

Body: Aluminum Illuminant: LED

Electrical safety class: Ш Degree of protection: IP20 Rated power: 77.4 w Luminaire luminous flux\*: 9128 lm 118.00 lm/w Light output\*: Colorful temperature\*: 3000 K Color rendering index\*: Ra >80 Color temperature stability\*: MAC 3 cos \*: 0.95 LC 100W 1100-2100mA flexC SR EXC PRA: