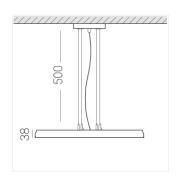

#### Specifications

Measurements: D550x38; D200x60 mm

Round

Body: Aluminum Illuminant: LED

Electrical safety class: Ш Degree of protection: IP20 Rated power: 77.4 w Luminaire luminous flux\*: 9128 lm 118.00 lm/w Light output\*: Colorful temperature\*: 3000 K Color rendering index\*: Ra >80 Color temperature stability\*: MAC 3 cos \*: 0.95 LC 100W 1100-2100mA flexC SR EXC PRA: