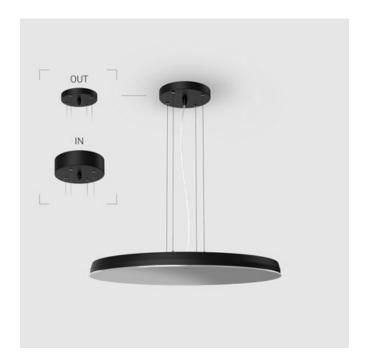

# EVO Hang OUT Black D550 78W 930 ze37001424

220-240 V IP20 Ra >90 MAC 3

#### $\hbox{OUT- external power supply, see installation manual.} \\$

The manufacturer reserves the right to change the configuration of the LED luminaire.