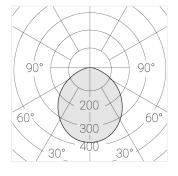

#### **Specifications**

Measurements: D550x38; D200x60 mm

Round

Body: Aluminum Illuminant: LED

Electrical safety class: Ш Degree of protection: IP20 Rated power: 77.4 w Luminaire luminous flux\*: 7866 lm Light output\*: 102.00 lm/w Colorful temperature\*: 3000 K Color rendering index\*: Ra >90 Color temperature stability\*: MAC 3 cos \*: 0.95 LC 100W 1100-2100mA flexC SR EXC PRA: