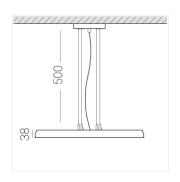

#### **Specifications**

Measurements: D550x38; D200x60 mm

Round

Body: Aluminum Illuminant: LED

Electrical safety class: Ш Degree of protection: IP20 Rated power: 77.4 w Luminaire luminous flux\*: 7866 lm Light output\*: 102.00 lm/w Colorful temperature\*: 3000 K Color rendering index\*: Ra >90 Color temperature stability\*: MAC 3 cos \*: 0.95 LC 100W 1100-2100mA flexC SR EXC PRA: