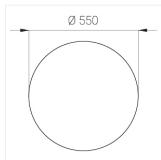

#### **Specifications**

Measurements: D550x38; D200x60 mm

Round

Body: Aluminum Illuminant: LED

Electrical safety class: Ш Degree of protection: IP20 Rated power: 77.4 w Luminaire luminous flux\*: 7866 lm Light output\*: 102.00 lm/w Colorful temperature\*: 3000 K Color rendering index\*: Ra >90 Color temperature stability\*: MAC 3 cos \*: 0.95 LC 100W 1100-2100mA flexC SR EXC PRA: