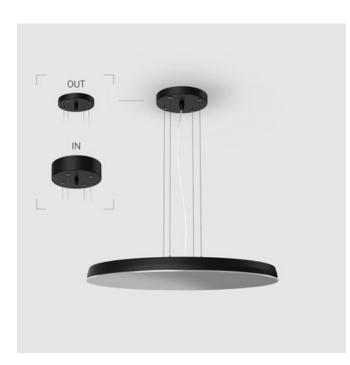

## IN - power supply integrated into the ceiling cup, see installation manual.

The manufacturer reserves the right to change the configuration of the LED luminaire.