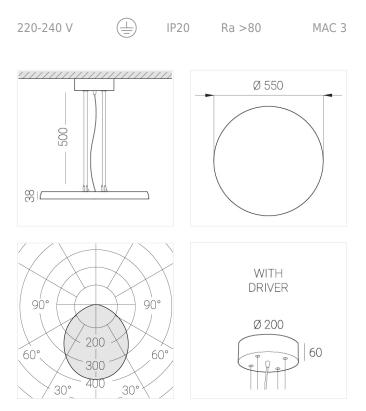

#### **Specifications**

| Measurements:                                                                                                                                                                                                            | D550x38; D160x25 mm                                                                                                          |
|--------------------------------------------------------------------------------------------------------------------------------------------------------------------------------------------------------------------------|------------------------------------------------------------------------------------------------------------------------------|
| Round<br>Body:<br>Illuminant:                                                                                                                                                                                            | Aluminum<br>LED                                                                                                              |
| Electrical safety class:<br>Degree of protection:<br>Rated power:<br>Luminaire luminous flux*:<br>Light output*:<br>Colorful temperature*:<br>Color rendering index*:<br>Color temperature stability*:<br>cos *:<br>PRA: | l<br>IP20<br>77.3 w<br>9128 lm<br>118.00 lm/w<br>3000 K<br>Ra >80<br>MAC 3<br>0.95<br>LCA 100W 1100-2100mA one4all SR<br>PRE |