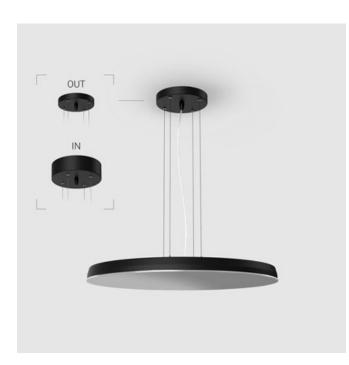

### EVO Hang IN Black D550 78W 930 DA ze37001144

## IN - power supply integrated into the ceiling cup, see installation manual.

The manufacturer reserves the right to change the configuration of the LED luminaire.