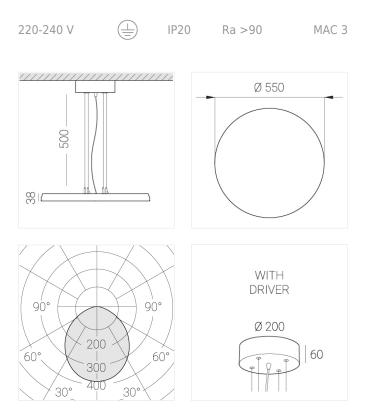

#### **Specifications**

| Measurements:                                                                                                                                                                                                            | D550x38; D160x25 mm                                                                                                          |
|--------------------------------------------------------------------------------------------------------------------------------------------------------------------------------------------------------------------------|------------------------------------------------------------------------------------------------------------------------------|
| Round<br>Body:<br>Illuminant:                                                                                                                                                                                            | Aluminum<br>LED                                                                                                              |
| Electrical safety class:<br>Degree of protection:<br>Rated power:<br>Luminaire luminous flux*:<br>Light output*:<br>Colorful temperature*:<br>Color rendering index*:<br>Color temperature stability*:<br>cos *:<br>PRA: | l<br>IP20<br>77.3 w<br>7866 lm<br>102.00 lm/w<br>3000 K<br>Ra >90<br>MAC 3<br>0.95<br>LCA 100W 1100-2100mA one4all SR<br>PRE |