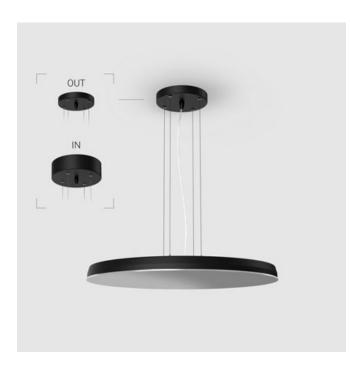

### Complectation

| LED module         | 1 |
|--------------------|---|
| Conrol gear        | 1 |
| Ceiling attachment | 1 |
| Suspension cord    | 4 |
| Cable              | 1 |

#### OUT- external power supply, see installation manual.

The manufacturer reserves the right to change the configuration of the LED luminaire.