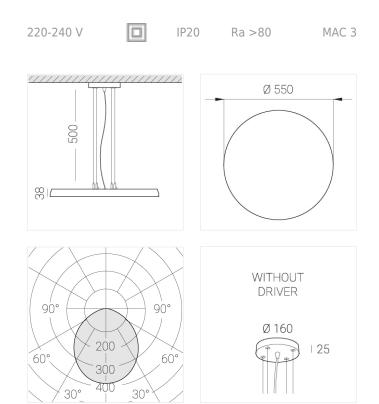

#### **Specifications**

| Measurements:                                                                                                                                                                                                            | D550x38; D200x60 mm                                                                                                           |
|--------------------------------------------------------------------------------------------------------------------------------------------------------------------------------------------------------------------------|-------------------------------------------------------------------------------------------------------------------------------|
| Round<br>Body:<br>Illuminant:                                                                                                                                                                                            | Aluminum<br>LED                                                                                                               |
| Electrical safety class:<br>Degree of protection:<br>Rated power:<br>Luminaire luminous flux*:<br>Light output*:<br>Colorful temperature*:<br>Color rendering index*:<br>Color temperature stability*:<br>cos *:<br>PRA: | II<br>IP20<br>77.3 w<br>9128 Im<br>118.00 Im/w<br>3000 K<br>Ra >80<br>MAC 3<br>0.95<br>LCA 100W 1100-2100mA one4all SR<br>PRE |

All parameters marked with \* are calculated values. Zenith uses tried and tested components from leading suppliers. However, it is possible for some LED technology-related faults to occur over the life of the product.