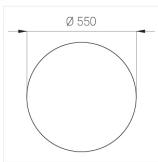

#### Specifications

Measurements: D550x38; D200x60 mm

Round

Body: Aluminum Illuminant: LED

Electrical safety class: Ш Degree of protection: IP20 Rated power: 77.3 w Luminaire luminous flux\*: 7866 lm Light output\*: 102.00 lm/w Colorful temperature\*: 3000 K Color rendering index\*: Ra >90 Color temperature stability\*: MAC 3 0.95 cos \*: LCA 100W 1100-2100mA one4all SR PRA: