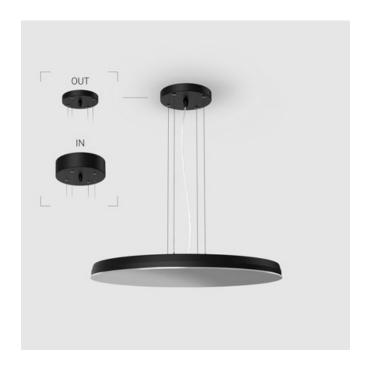

## Suspension luminaire

# EVO Hang OUT Black D550 78W 930 DA ze37001444

220-240 V

816

IP20

Ra >90

#### OUT- external power supply, see installation manual.

The manufacturer reserves the right to change the configuration of the LED luminaire.