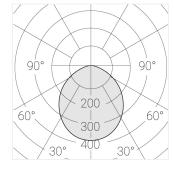

#### Specifications

Measurements: D550x38; D200x60 mm

Round

Body: Aluminum Illuminant: LED

Electrical safety class: Ш Degree of protection: IP20 Rated power: 77.3 w Luminaire luminous flux\*: 7866 lm Light output\*: 102.00 lm/w Colorful temperature\*: 3000 K Color rendering index\*: Ra >90 Color temperature stability\*: MAC 3 0.95 cos \*: LCA 100W 1100-2100mA one4all SR PRA: