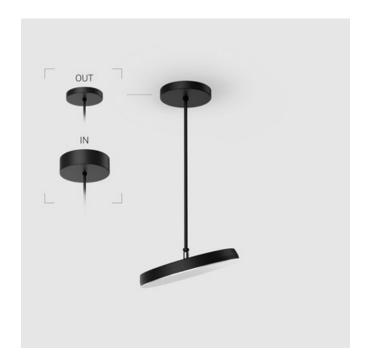

## Complectation

| LED module         | 1 |
|--------------------|---|
| Fastener           | 1 |
| Ceiling attachment | 1 |

 $\ensuremath{\mathsf{IN}}$  - power supply integrated into the ceiling cup, see installation manual.