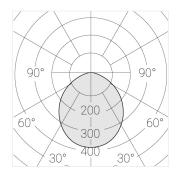

## Specifications

Measurements: D300x38; D160x25 mm

Round

Body: Aluminum Illuminant: LED

Electrical safety class: 1 Degree of protection: IP20 Rated power: 44.5 w Luminaire luminous flux\*: 5255 lm Light output\*: 118 lm/w Colorful temperature\*: 4000 K Color rendering index\*: Ra >80 Color temperature stability\*: MAC 3 0.95 cos \*: LC 45W 500-1400mA flexC SR EXC PRA: