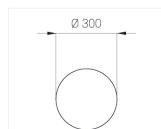

## Specifications

Measurements: D300x38; D160x25 mm

Round

Body: Aluminum Illuminant: LED

Electrical safety class: 1 Degree of protection: IP20 Rated power: 44.5 w Luminaire luminous flux\*: 5255 lm Light output\*: 118 lm/w Colorful temperature\*: 4000 K Color rendering index\*: Ra >80 Color temperature stability\*: MAC 3 0.95 cos \*: LC 45W 500-1400mA flexC SR EXC PRA: