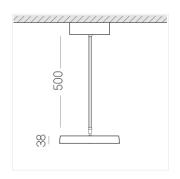

## **Specifications**

Measurements: D300x38; D160x25 mm

Round

Body: Aluminum Illuminant: LED

Electrical safety class: 1 Degree of protection: IP20 Rated power: 44.5 w Luminaire luminous flux\*: 3865 lm Light output\*: 87 lm/w Colorful temperature\*: 2700 K Color rendering index\*: Ra >90 Color temperature stability\*: MAC 3 0.95 cos \*: LC 45W 500-1400mA flexC SR EXC PRA: