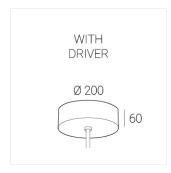

## **Specifications**

Measurements: D300x38; D160x25 mm

Round

Body: Aluminum Illuminant: LED

Electrical safety class: 1 Degree of protection: IP20 Rated power: 44.5 w Luminaire luminous flux\*: 3865 lm Light output\*: 87 lm/w Colorful temperature\*: 2700 K Color rendering index\*: Ra >90 Color temperature stability\*: MAC 3 0.95 cos \*: LC 45W 500-1400mA flexC SR EXC PRA: