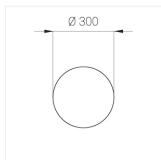

## **Specifications**

Measurements: D300x38; D160x25 mm

Round

Body: Aluminum Illuminant: LED

Electrical safety class: 1 Degree of protection: IP20 Rated power: 44.5 w Luminaire luminous flux\*: 3865 lm Light output\*: 87 lm/w Colorful temperature\*: 2700 K Color rendering index\*: Ra >90 Color temperature stability\*: MAC 3 0.95 cos \*: LC 45W 500-1400mA flexC SR EXC PRA: