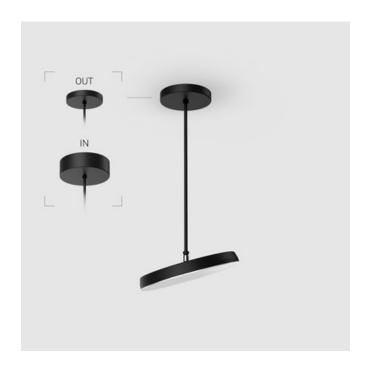

## EVO Move IN Black D300 45W 927 ze77001003

## Complectation

| LED module         | 1 |
|--------------------|---|
| Fastener           | 1 |
| Ceiling attachment | 1 |

 $\ensuremath{\mathsf{IN}}$  - power supply integrated into the ceiling cup, see installation manual.