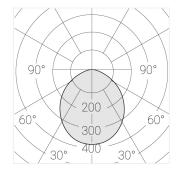

## **Specifications**

Measurements: D300x38; D160x25 mm

Round

Body: Aluminum Illuminant: LED

Electrical safety class: 1 Degree of protection: IP20 Rated power: 44.5 w Luminaire luminous flux\*: 3865 lm Light output\*: 87 lm/w Colorful temperature\*: 2700 K Color rendering index\*: Ra >90 Color temperature stability\*: MAC 3 0.95 cos \*: LC 45W 500-1400mA flexC SR EXC PRA: