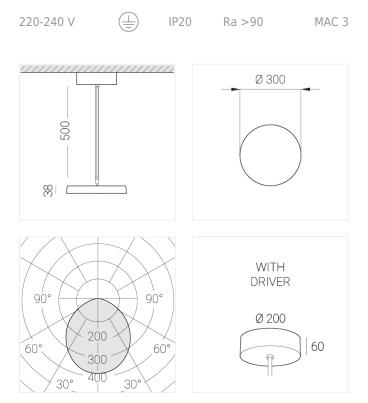

## **Specifications**

| Measurements:                                                                                                                                                                                                            | D300x38; D160x25 mm                                                                                               |
|--------------------------------------------------------------------------------------------------------------------------------------------------------------------------------------------------------------------------|-------------------------------------------------------------------------------------------------------------------|
| Round<br>Body:<br>Illuminant:                                                                                                                                                                                            | Aluminum<br>LED                                                                                                   |
| Electrical safety class:<br>Degree of protection:<br>Rated power:<br>Luminaire luminous flux*:<br>Light output*:<br>Colorful temperature*:<br>Color rendering index*:<br>Color temperature stability*:<br>cos *:<br>PRA: | l<br>IP20<br>44.5 w<br>4537 lm<br>102 lm/w<br>4000 K<br>Ra >90<br>MAC 3<br>0.95<br>LC 45W 500-1400mA flexC SR EXC |

All parameters marked with \* are calculated values. Zenith uses tried and tested components from leading suppliers. However, it is possible for some LED technology-related faults to occur over the life of the product.