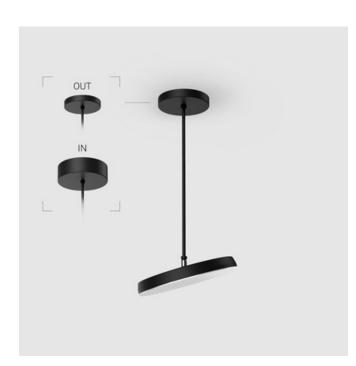

## Complectation

| LED module         | 1 |
|--------------------|---|
| Fastener           | 1 |
| Ceiling attachment | 1 |

IN - power supply integrated into the ceiling cup, see installation manual.

The manufacturer reserves the right to change the configuration of the LED luminaire.