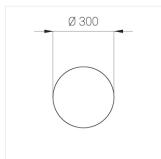

## **Specifications**

Measurements: D300x38; D160x25 mm

Round

Body: Aluminum Illuminant: LED

Electrical safety class: 1 Degree of protection: IP20 Rated power: 44.5 w Luminaire luminous flux\*: 5255 lm Light output\*: 118 lm/w 4000 K Colorful temperature\*: Color rendering index\*: Ra >80 Color temperature stability\*: MAC 3 0.96 cos \*: LCA 45W 500-1400mA one4all SR PRA: