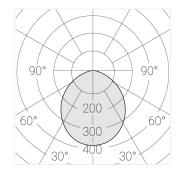

## **Specifications**

Measurements: D300x38; D160x25 mm

Round

Body: Aluminum Illuminant: LED

Electrical safety class: 1 Degree of protection: IP20 Rated power: 44.5 w Luminaire luminous flux\*: 5255 lm Light output\*: 118 lm/w 4000 K Colorful temperature\*: Color rendering index\*: Ra >80 Color temperature stability\*: MAC 3 0.96 cos \*: LCA 45W 500-1400mA one4all SR PRA: