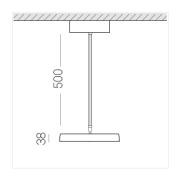

## **Specifications**

Measurements: D300x38; D160x25 mm

Round

Body: Aluminum Illuminant: LED

Electrical safety class: 1 Degree of protection: IP20 Rated power: 44.5 w Luminaire luminous flux\*: 5255 lm Light output\*: 118 lm/w 4000 K Colorful temperature\*: Color rendering index\*: Ra >80 Color temperature stability\*: MAC 3 0.96 cos \*: LCA 45W 500-1400mA one4all SR PRA: