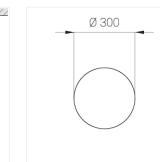

## **Specifications**

Measurements: D300x38; D160x25 mm

Round

Body: Aluminum Illuminant: LED

Electrical safety class: 1 Degree of protection: IP20 Rated power: 44.5 w Luminaire luminous flux\*: 3865 lm Light output\*: 87 lm/w Colorful temperature\*: 2700 K Color rendering index\*: Ra >90 Color temperature stability\*: MAC 3 0.96 cos \*: LCA 45W 500-1400mA one4all SR PRA: