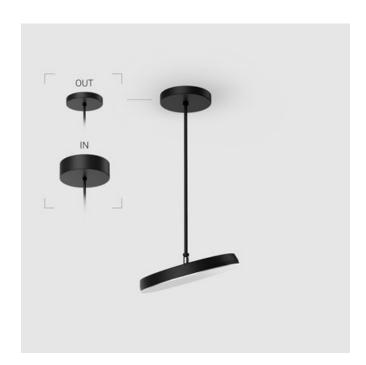

## Complectation

| LED module         | 1 |
|--------------------|---|
| Fastener           | 1 |
| Ceiling attachment | 1 |

 $\ensuremath{\mathsf{IN}}$  - power supply integrated into the ceiling cup, see installation manual.