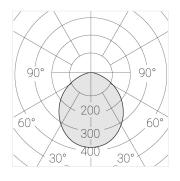

## **Specifications**

Measurements: D300x38; D160x25 mm

Round

Body: Aluminum Illuminant: LED

Electrical safety class: 1 Degree of protection: IP20 Rated power: 44.5 w Luminaire luminous flux\*: 3865 lm Light output\*: 87 lm/w Colorful temperature\*: 2700 K Color rendering index\*: Ra >90 Color temperature stability\*: MAC 3 0.96 cos \*: LCA 45W 500-1400mA one4all SR PRA: