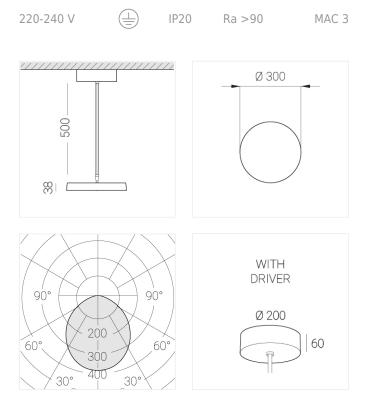

## **Specifications**

| Measurements:                                                                                                                                                                                                            | D300x38; D160x25 mm                                                                                                    |
|--------------------------------------------------------------------------------------------------------------------------------------------------------------------------------------------------------------------------|------------------------------------------------------------------------------------------------------------------------|
| Round<br>Body:<br>Illuminant:                                                                                                                                                                                            | Aluminum<br>LED                                                                                                        |
| Electrical safety class:<br>Degree of protection:<br>Rated power:<br>Luminaire luminous flux*:<br>Light output*:<br>Colorful temperature*:<br>Color rendering index*:<br>Color temperature stability*:<br>cos *:<br>PRA: | l<br>IP20<br>44.5 w<br>4203 lm<br>94 lm/w<br>3000 K<br>Ra >90<br>MAC 3<br>0.96<br>LCA 45W 500-1400mA one4all SR<br>PRE |