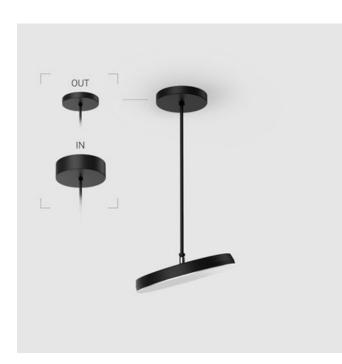

## Complectation

| LED module         | 1 |
|--------------------|---|
| Fastener           | 1 |
| Ceiling attachment | 1 |

IN - power supply integrated into the ceiling cup, see installation manual.

The manufacturer reserves the right to change the configuration of the LED luminaire.