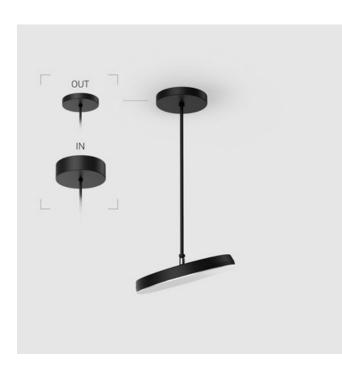

## Complectation

| 1 |
|---|
| 1 |
| 1 |
|   |

IN - power supply integrated into the ceiling cup, see installation manual.

The manufacturer reserves the right to change the configuration of the LED luminaire.