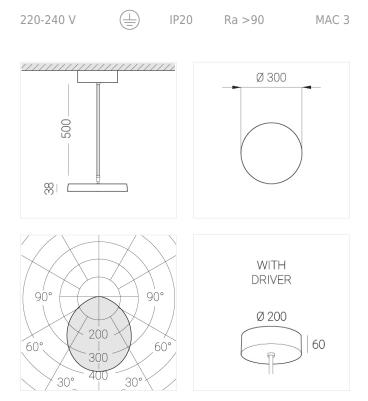

## **Specifications**

| Measurements:                                                                                                                                                                                                            | D300x38; D160x25 mm                                                                                                     |
|--------------------------------------------------------------------------------------------------------------------------------------------------------------------------------------------------------------------------|-------------------------------------------------------------------------------------------------------------------------|
| Round<br>Body:<br>Illuminant:                                                                                                                                                                                            | Aluminum<br>LED                                                                                                         |
| Electrical safety class:<br>Degree of protection:<br>Rated power:<br>Luminaire luminous flux*:<br>Light output*:<br>Colorful temperature*:<br>Color rendering index*:<br>Color temperature stability*:<br>cos *:<br>PRA: | l<br>IP20<br>44.5 w<br>4537 lm<br>102 lm/w<br>4000 K<br>Ra >90<br>MAC 3<br>0.96<br>LCA 45W 500-1400mA one4all SR<br>PRE |