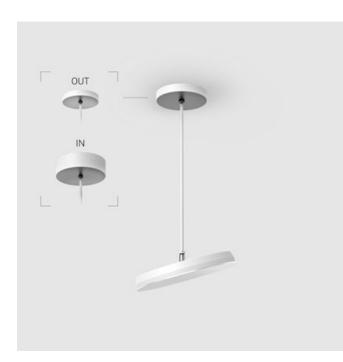

## Complectation

| 1 |
|---|
| 1 |
| 1 |
|   |

IN - power supply integrated into the ceiling cup, see installation manual.

The manufacturer reserves the right to change the configuration of the LED luminaire.