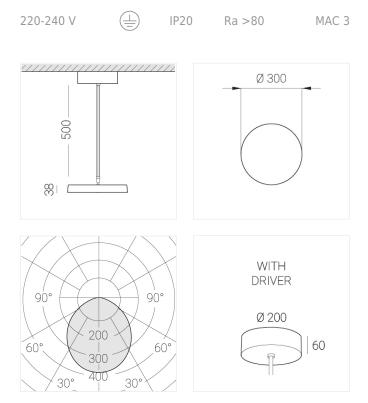

## **Specifications**

| Measurements:                                                                                                                                                                                                            | D300x38; D160x25 mm                                                                                               |
|--------------------------------------------------------------------------------------------------------------------------------------------------------------------------------------------------------------------------|-------------------------------------------------------------------------------------------------------------------|
| Round<br>Body:<br>Illuminant:                                                                                                                                                                                            | Aluminum<br>LED                                                                                                   |
| Electrical safety class:<br>Degree of protection:<br>Rated power:<br>Luminaire luminous flux*:<br>Light output*:<br>Colorful temperature*:<br>Color rendering index*:<br>Color temperature stability*:<br>cos *:<br>PRA: | l<br>IP20<br>44.5 w<br>4875 lm<br>110 lm/w<br>3000 K<br>Ra >80<br>MAC 3<br>0.95<br>LC 45W 500-1400mA flexC SR EXC |