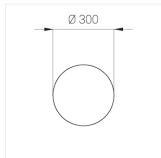

## **Specifications**

Measurements: D300x38; D160x25 mm

Round

Body: Aluminum Illuminant: LED

Electrical safety class: 1 Degree of protection: IP20 Rated power: 44.5 w Luminaire luminous flux\*: 5255 lm Light output\*: 118 lm/w Colorful temperature\*: 4000 K Color rendering index\*: Ra >80 Color temperature stability\*: MAC 3 0.95 cos \*: LC 45W 500-1400mA flexC SR EXC PRA: