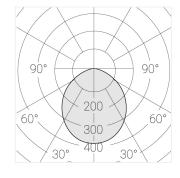

## **Specifications**

Measurements: D300x38; D160x25 mm

Round

Body: Aluminum Illuminant: LED

Electrical safety class: 1 Degree of protection: IP20 Rated power: 44.5 w Luminaire luminous flux\*: 5255 lm Light output\*: 118 lm/w Colorful temperature\*: 4000 K Color rendering index\*: Ra >80 Color temperature stability\*: MAC 3 0.95 cos \*: LC 45W 500-1400mA flexC SR EXC PRA: