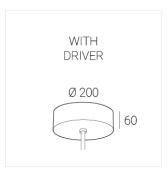

## **Specifications**

Measurements: D300x38; D160x25 mm

Round

Body: Aluminum Illuminant: LED

Electrical safety class: 1 Degree of protection: IP20 Rated power: 44.5 w Luminaire luminous flux\*: 5255 lm Light output\*: 118 lm/w Colorful temperature\*: 4000 K Color rendering index\*: Ra >80 Color temperature stability\*: MAC 3 0.95 cos \*: LC 45W 500-1400mA flexC SR EXC PRA: