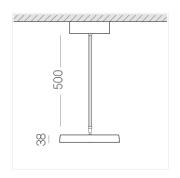

## **Specifications**

Measurements: D300x38; D160x25 mm

Round

Body: Aluminum Illuminant: LED

Electrical safety class: 1 Degree of protection: IP20 Rated power: 44.5 w Luminaire luminous flux\*: 5255 lm Light output\*: 118 lm/w Colorful temperature\*: 4000 K Color rendering index\*: Ra >80 Color temperature stability\*: MAC 3 0.95 cos \*: LC 45W 500-1400mA flexC SR EXC PRA: