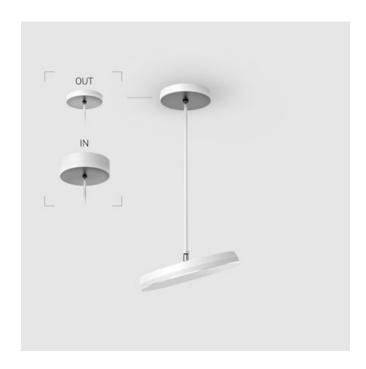

## Complectation

| LED module         | 1 |
|--------------------|---|
| Fastener           | 1 |
| Ceiling attachment | 1 |

 $\ensuremath{\mathsf{IN}}$  - power supply integrated into the ceiling cup, see installation manual.