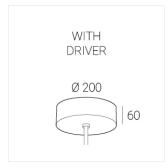

## Complectation

| LED module         | 1 |
|--------------------|---|
| Fastener           | 1 |
| Ceiling attachment | 1 |

 $\ensuremath{\mathsf{IN}}$  - power supply integrated into the ceiling cup, see installation manual.

## Specifications

Measurements: D300x38; D160x25 mm

Round

Body: Aluminum Illuminant: LED

Electrical safety class: 1 Degree of protection: IP20 Rated power: 44.5 w Luminaire luminous flux\*: 3865 lm Light output\*: 87 lm/w Colorful temperature\*: 2700 K Color rendering index\*: Ra >90 Color temperature stability\*: MAC 3 cos \*: 0.95 LC 45W 500-1400mA flexC SR EXC PRA: