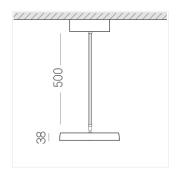

## Specifications

Measurements: D300x38; D160x25 mm

Round

Body: Aluminum Illuminant: LED

Electrical safety class: 1 Degree of protection: IP20 Rated power: 44.5 w Luminaire luminous flux\*: 3865 lm Light output\*: 87 lm/w Colorful temperature\*: 2700 K Color rendering index\*: Ra >90 Color temperature stability\*: MAC 3 cos \*: 0.95 LC 45W 500-1400mA flexC SR EXC PRA: