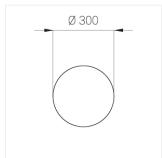

## Specifications

Measurements: D300x38; D160x25 mm

Round

Body: Aluminum Illuminant: LED

Electrical safety class: 1 Degree of protection: IP20 Rated power: 44.5 w Luminaire luminous flux\*: 3865 lm Light output\*: 87 lm/w Colorful temperature\*: 2700 K Color rendering index\*: Ra >90 Color temperature stability\*: MAC 3 cos \*: 0.95 LC 45W 500-1400mA flexC SR EXC PRA: