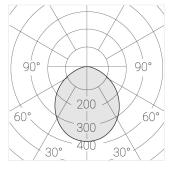

## Specifications

Measurements: D300x38; D160x25 mm

Round

Body: Aluminum Illuminant: LED

Electrical safety class: 1 Degree of protection: IP20 Rated power: 44.5 w Luminaire luminous flux\*: 3865 lm Light output\*: 87 lm/w Colorful temperature\*: 2700 K Color rendering index\*: Ra >90 Color temperature stability\*: MAC 3 cos \*: 0.95 LC 45W 500-1400mA flexC SR EXC PRA: