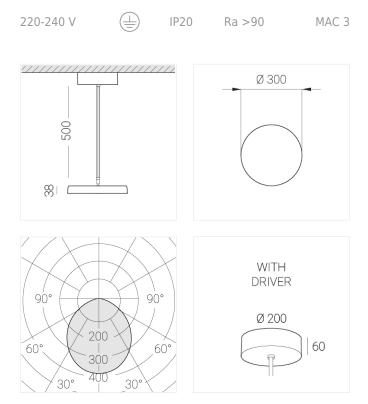

## **Specifications**

| Measurements:                                                                                                                                                                                                            | D300x38; D160x25 mm                                                                                              |
|--------------------------------------------------------------------------------------------------------------------------------------------------------------------------------------------------------------------------|------------------------------------------------------------------------------------------------------------------|
| Round<br>Body:<br>Illuminant:                                                                                                                                                                                            | Aluminum<br>LED                                                                                                  |
| Electrical safety class:<br>Degree of protection:<br>Rated power:<br>Luminaire luminous flux*:<br>Light output*:<br>Colorful temperature*:<br>Color rendering index*:<br>Color temperature stability*:<br>cos *:<br>PRA: | l<br>IP20<br>44.5 w<br>4203 lm<br>94 lm/w<br>3000 K<br>Ra >90<br>MAC 3<br>0.95<br>LC 45W 500-1400mA flexC SR EXC |