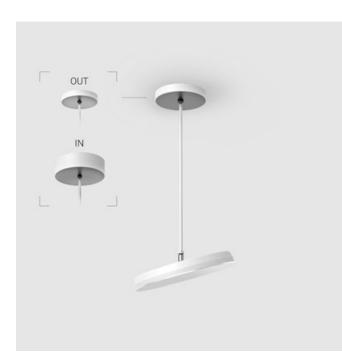

## Complectation

| 1 |
|---|
| 1 |
| 1 |
|   |

IN - power supply integrated into the ceiling cup, see installation manual.

The manufacturer reserves the right to change the configuration of the LED luminaire.