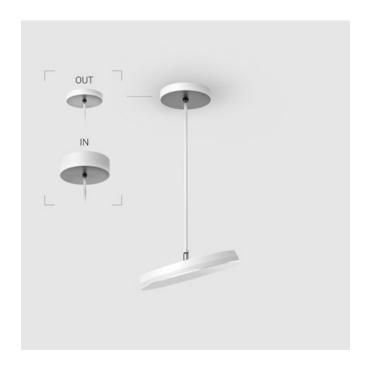

## Suspension luminaire на штанге

MAC 3

# EVO Move OUT White D300 45W 830 ze77001306

220-240 V

Ra >80

#### $\ensuremath{\mathsf{OUT}}\xspace$ external power supply, see installation manual.

The manufacturer reserves the right to change the configuration of the LED luminaire.