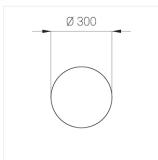

### **Specifications**

Measurements: D300x38; D200x60 mm

IP20

Round

Body: Aluminum Illuminant: LED

Electrical safety class: Ш Degree of protection: IP20 Rated power: 44.5 w Luminaire luminous flux\*: 4875 lm Light output\*: 110 lm/w Colorful temperature\*: 3000 K Color rendering index\*: Ra >80 Color temperature stability\*: MAC 3 0.95 cos \*: LC 45W 500-1400mA flexC SR EXC PRA: