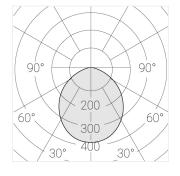

### **Specifications**

Measurements: D300x38; D200x60 mm

IP20

Round

Body: Aluminum Illuminant: LED

Electrical safety class: Ш Degree of protection: IP20 Rated power: 44.5 w Luminaire luminous flux\*: 4875 lm Light output\*: 110 lm/w Colorful temperature\*: 3000 K Color rendering index\*: Ra >80 Color temperature stability\*: MAC 3 0.95 cos \*: LC 45W 500-1400mA flexC SR EXC PRA: