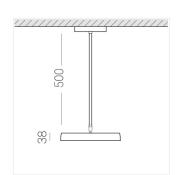

### **Specifications**

Measurements: D300x38; D200x60 mm

IP20

Round

Body: Aluminum Illuminant: LED

Electrical safety class: Ш Degree of protection: IP20 Rated power: 44.5 w Luminaire luminous flux\*: 4875 lm Light output\*: 110 lm/w Colorful temperature\*: 3000 K Color rendering index\*: Ra >80 Color temperature stability\*: MAC 3 0.95 cos \*: LC 45W 500-1400mA flexC SR EXC PRA: