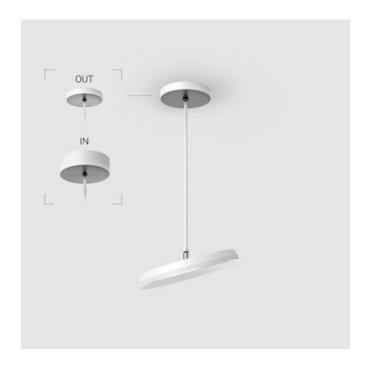

## Suspension luminaire на штанге

MAC 3

#### $\ensuremath{\mathsf{OUT}}\xspace$ external power supply, see installation manual.

The manufacturer reserves the right to change the configuration of the LED luminaire.