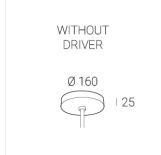

### **Specifications**

Measurements: D300x38; D200x60 mm

IP20

Round

Body: Aluminum Illuminant: LED

Electrical safety class: Ш Degree of protection: IP20 Rated power: 44.5 w Luminaire luminous flux\*: 3865 lm Light output\*: 87 lm/w Colorful temperature\*: 2700 K Color rendering index\*: Ra >90 Color temperature stability\*: MAC 3 0.95 cos \*: LC 45W 500-1400mA flexC SR EXC PRA: