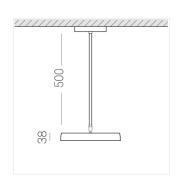

### **Specifications**

Measurements: D300x38; D200x60 mm

IP20

Round

Body: Aluminum Illuminant: LED

Electrical safety class: Ш Degree of protection: IP20 Rated power: 44.5 w Luminaire luminous flux\*: 3865 lm Light output\*: 87 lm/w Colorful temperature\*: 2700 K Color rendering index\*: Ra >90 Color temperature stability\*: MAC 3 0.95 cos \*: LC 45W 500-1400mA flexC SR EXC PRA: