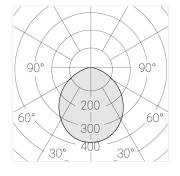

### **Specifications**

Measurements: D300x38; D200x60 mm

IP20

Round

Body: Aluminum Illuminant: LED

Electrical safety class: Ш Degree of protection: IP20 Rated power: 44.5 w Luminaire luminous flux\*: 3865 lm Light output\*: 87 lm/w Colorful temperature\*: 2700 K Color rendering index\*: Ra >90 Color temperature stability\*: MAC 3 0.95 cos \*: LC 45W 500-1400mA flexC SR EXC PRA: