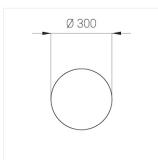

### **Specifications**

Measurements: D300x38; D200x60 mm

IP20

Round

Body: Aluminum Illuminant: LED

Electrical safety class: Ш Degree of protection: IP20 Rated power: 44.5 w Luminaire luminous flux\*: 3865 lm Light output\*: 87 lm/w Colorful temperature\*: 2700 K Color rendering index\*: Ra >90 Color temperature stability\*: MAC 3 0.95 cos \*: LC 45W 500-1400mA flexC SR EXC PRA: