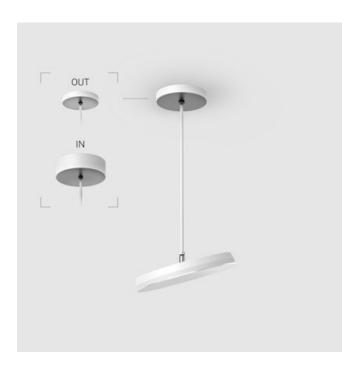

## Complectation

| 1 |
|---|
| 1 |
| 1 |
|   |

IN - power supply integrated into the ceiling cup, see installation manual.

The manufacturer reserves the right to change the configuration of the LED luminaire.