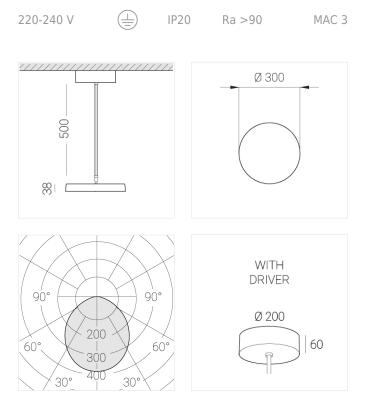

## **Specifications**

| Measurements:                                                                                                                                                                                                            | D300x38; D160x25 mm                                                                                                    |
|--------------------------------------------------------------------------------------------------------------------------------------------------------------------------------------------------------------------------|------------------------------------------------------------------------------------------------------------------------|
| Round<br>Body:<br>Illuminant:                                                                                                                                                                                            | Aluminum<br>LED                                                                                                        |
| Electrical safety class:<br>Degree of protection:<br>Rated power:<br>Luminaire luminous flux*:<br>Light output*:<br>Colorful temperature*:<br>Color rendering index*:<br>Color temperature stability*:<br>cos *:<br>PRA: | l<br>IP20<br>44.5 w<br>3865 lm<br>87 lm/w<br>2700 K<br>Ra >90<br>MAC 3<br>0.96<br>LCA 45W 500-1400mA one4all SR<br>PRE |