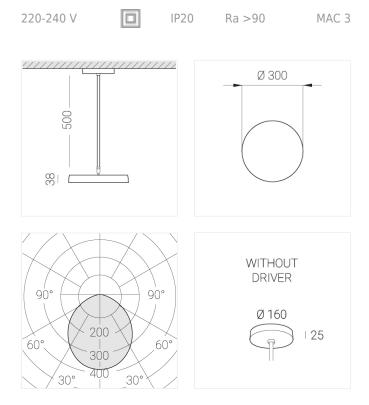

#### **Specifications**

| Measurements:                                                                                                                                                                                                            | D300x38; D200x60 mm                                                                                                     |
|--------------------------------------------------------------------------------------------------------------------------------------------------------------------------------------------------------------------------|-------------------------------------------------------------------------------------------------------------------------|
| Round<br>Body:<br>Illuminant:                                                                                                                                                                                            | Aluminum<br>LED                                                                                                         |
| Electrical safety class:<br>Degree of protection:<br>Rated power:<br>Luminaire luminous flux*:<br>Light output*:<br>Colorful temperature*:<br>Color rendering index*:<br>Color temperature stability*:<br>cos *:<br>PRA: | II<br>IP20<br>44.5 w<br>3865 Im<br>87 Im/w<br>2700 K<br>Ra >90<br>MAC 3<br>0.96<br>LCA 45W 500-1400mA one4all SR<br>PRE |

All parameters marked with \* are calculated values. Zenith uses tried and tested components from leading suppliers. However, it is possible for some LED technology-related faults to occur over the life of the product.