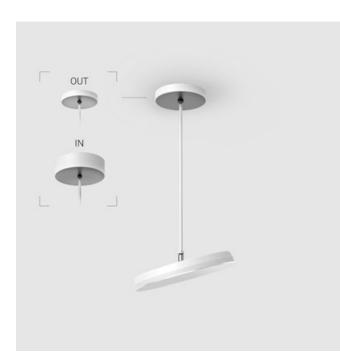

# Suspension luminaire на штанге

## EVO Move OUT White D300 45W 927 DA ze77001328

#### OUT- external power supply, see installation manual.

The manufacturer reserves the right to change the configuration of the LED luminaire.