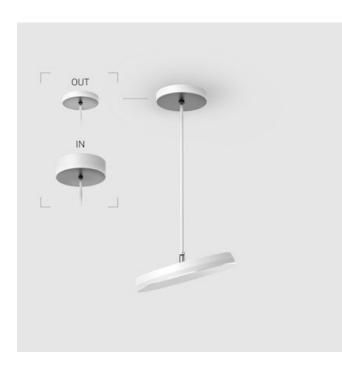

# Suspension luminaire на штанге

## EVO Move OUT White D300 45W 930 DA ze77001329

#### OUT- external power supply, see installation manual.

The manufacturer reserves the right to change the configuration of the LED luminaire.