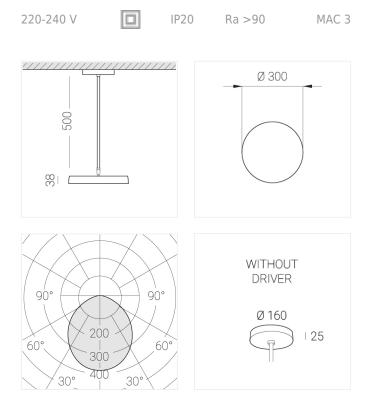

#### **Specifications**

| Measurements:                                                                                                                                                                                                            | D300x38; D200x60 mm                                                                                                     |
|--------------------------------------------------------------------------------------------------------------------------------------------------------------------------------------------------------------------------|-------------------------------------------------------------------------------------------------------------------------|
| Round<br>Body:<br>Illuminant:                                                                                                                                                                                            | Aluminum<br>LED                                                                                                         |
| Electrical safety class:<br>Degree of protection:<br>Rated power:<br>Luminaire luminous flux*:<br>Light output*:<br>Colorful temperature*:<br>Color rendering index*:<br>Color temperature stability*:<br>cos *:<br>PRA: | II<br>IP20<br>44.5 w<br>4203 Im<br>94 Im/w<br>3000 K<br>Ra >90<br>MAC 3<br>0.96<br>LCA 45W 500-1400mA one4all SR<br>PRE |

All parameters marked with \* are calculated values. Zenith uses tried and tested components from leading suppliers. However, it is possible for some LED technology-related faults to occur over the life of the product.