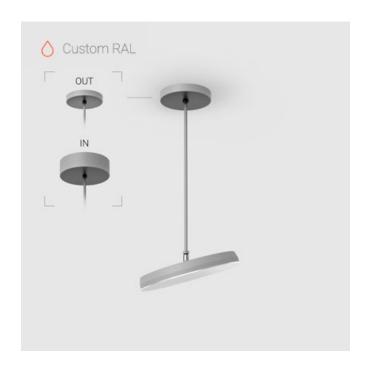

## Complectation

| LED module         | 1 |
|--------------------|---|
| Fastener           | 1 |
| Ceiling attachment | 1 |

 $\ensuremath{\mathsf{IN}}$  - power supply integrated into the ceiling cup, see installation manual.

## Specifications

Measurements: D300x38; D160x25 mm

Round

Body: Aluminum Illuminant: LED

Electrical safety class: 1 Degree of protection: IP20 Rated power: 44.5 w Luminaire luminous flux\*: 5255 lm Light output\*: 118 lm/w Colorful temperature\*: 4000 K Color rendering index\*: Ra >80 Color temperature stability\*: MAC 3 0.95 cos \*: LC 45W 500-1400mA flexC SR EXC PRA: