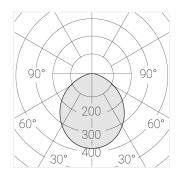

## Specifications

Measurements: D300x38; D160x25 mm

Round

Body: Aluminum Illuminant: LED

Electrical safety class: 1 Degree of protection: IP20 Rated power: 44.5 w Luminaire luminous flux\*: 5255 lm Light output\*: 118 lm/w Colorful temperature\*: 4000 K Color rendering index\*: Ra >80 Color temperature stability\*: MAC 3 0.95 cos \*: LC 45W 500-1400mA flexC SR EXC PRA: