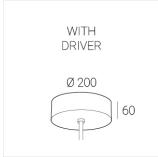

## **Specifications**

Measurements: D300x38; D160x25 mm

IP20

Round

Body: Aluminum Illuminant: LED

Electrical safety class: 1 Degree of protection: IP20 Rated power: 44.5 w Luminaire luminous flux\*: 3865 lm Light output\*: 87 lm/w Colorful temperature\*: 2700 K Color rendering index\*: Ra >90 Color temperature stability\*: MAC 3 0.95 cos \*: LC 45W 500-1400mA flexC SR EXC PRA: