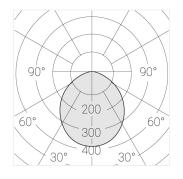

## **Specifications**

Measurements: D300x38; D160x25 mm

IP20

Round

Body: Aluminum Illuminant: LED

Electrical safety class: 1 Degree of protection: IP20 Rated power: 44.5 w Luminaire luminous flux\*: 3865 lm Light output\*: 87 lm/w Colorful temperature\*: 2700 K Color rendering index\*: Ra >90 Color temperature stability\*: MAC 3 0.95 cos \*: LC 45W 500-1400mA flexC SR EXC PRA: