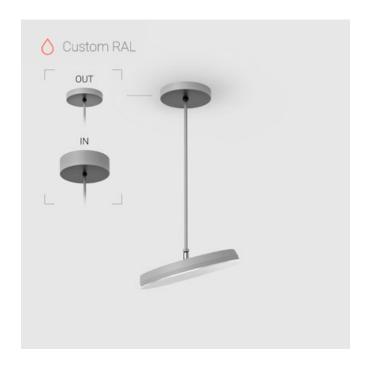

## Complectation

| LED module         | 1 |
|--------------------|---|
| Fastener           | 1 |
| Ceiling attachment | 1 |

 $\ensuremath{\mathsf{IN}}$  - power supply integrated into the ceiling cup, see installation manual.

## **Specifications**

Measurements: D300x38; D160x25 mm

IP20

Round

Body: Aluminum Illuminant: LED

Electrical safety class: 1 Degree of protection: IP20 Rated power: 44.5 w Luminaire luminous flux\*: 3865 lm Light output\*: 87 lm/w Colorful temperature\*: 2700 K Color rendering index\*: Ra >90 Color temperature stability\*: MAC 3 0.95 cos \*: LC 45W 500-1400mA flexC SR EXC PRA: