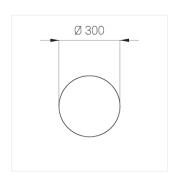

## **Specifications**

Measurements: D300x38; D160x25 mm

IP20

Round

Body: Aluminum Illuminant: LED

Electrical safety class: 1 Degree of protection: IP20 Rated power: 44.5 w Luminaire luminous flux\*: 3865 lm Light output\*: 87 lm/w Colorful temperature\*: 2700 K Color rendering index\*: Ra >90 Color temperature stability\*: MAC 3 0.95 cos \*: LC 45W 500-1400mA flexC SR EXC PRA: