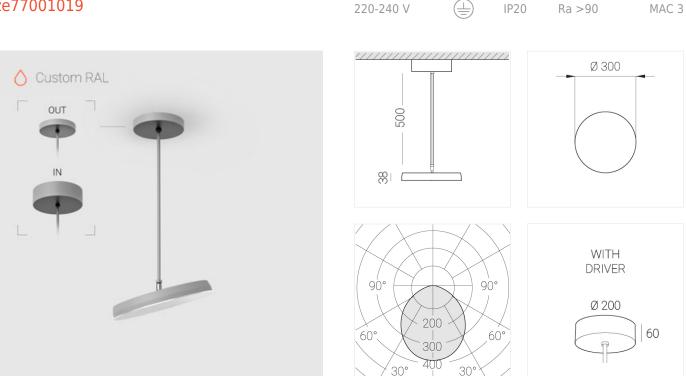

## **Specifications**

| Measurements:                                                                                                                                                                                                            | D300x38; D160x25 mm                                                                                              |
|--------------------------------------------------------------------------------------------------------------------------------------------------------------------------------------------------------------------------|------------------------------------------------------------------------------------------------------------------|
| Round<br>Body:<br>Illuminant:                                                                                                                                                                                            | Aluminum<br>LED                                                                                                  |
| Electrical safety class:<br>Degree of protection:<br>Rated power:<br>Luminaire luminous flux*:<br>Light output*:<br>Colorful temperature*:<br>Color rendering index*:<br>Color temperature stability*:<br>cos *:<br>PRA: | l<br>IP20<br>44.5 w<br>4203 lm<br>94 lm/w<br>3000 K<br>Ra >90<br>MAC 3<br>0.95<br>LC 45W 500-1400mA flexC SR EXC |