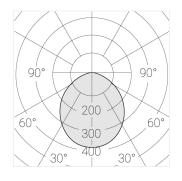

## Specifications

Measurements: D300x38; D160x25 mm

IP20

Round

Body: Aluminum Illuminant: LED

Electrical safety class: 1 Degree of protection: IP20 Rated power: 44.5 w Luminaire luminous flux\*: 4537 lm Light output\*: 102 lm/w Colorful temperature\*: 4000 K Color rendering index\*: Ra >90 Color temperature stability\*: MAC 3 0.95 cos \*: LC 45W 500-1400mA flexC SR EXC PRA: