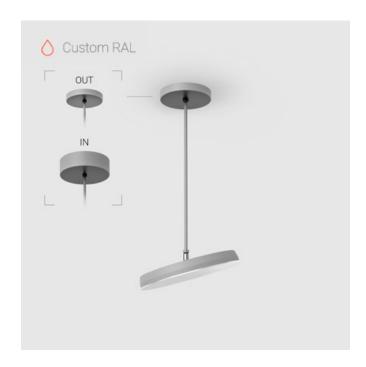

## Complectation

| LED module         | 1 |
|--------------------|---|
| Fastener           | 1 |
| Ceiling attachment | 1 |

 $\ensuremath{\mathsf{IN}}$  - power supply integrated into the ceiling cup, see installation manual.

## Specifications

Measurements: D300x38; D160x25 mm

IP20

Round

Body: Aluminum Illuminant: LED

Electrical safety class: 1 Degree of protection: IP20 Rated power: 44.5 w Luminaire luminous flux\*: 4537 lm Light output\*: 102 lm/w Colorful temperature\*: 4000 K Color rendering index\*: Ra >90 Color temperature stability\*: MAC 3 0.95 cos \*: LC 45W 500-1400mA flexC SR EXC PRA: