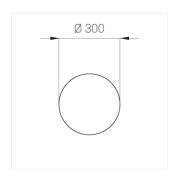

## Specifications

Measurements: D300x38; D160x25 mm

IP20

Round

Body: Aluminum Illuminant: LED

Electrical safety class: 1 Degree of protection: IP20 Rated power: 44.5 w Luminaire luminous flux\*: 4537 lm Light output\*: 102 lm/w Colorful temperature\*: 4000 K Color rendering index\*: Ra >90 Color temperature stability\*: MAC 3 0.95 cos \*: LC 45W 500-1400mA flexC SR EXC PRA: