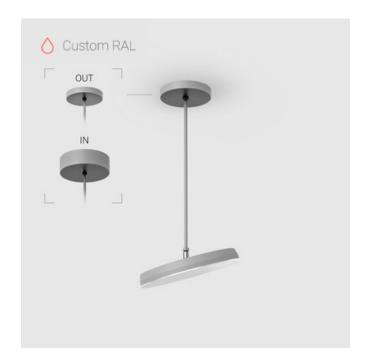

#### $\ensuremath{\mathsf{OUT}}\xspace$ external power supply, see installation manual.

The manufacturer reserves the right to change the configuration of the LED luminaire.

### **Specifications**

Measurements: D300x38; D200x60 mm

Round

Body: Aluminum Illuminant: LED

Electrical safety class: Ш Degree of protection: IP20 Rated power: 44.5 w Luminaire luminous flux\*: 3865 lm Light output\*: 87 lm/w Colorful temperature\*: 2700 K Color rendering index\*: Ra >90 Color temperature stability\*: MAC 3 0.95 cos \*: LC 45W 500-1400mA flexC SR EXC PRA: