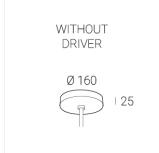

### **Specifications**

Measurements: D300x38; D200x60 mm

Round

Body: Aluminum Illuminant: LED

Electrical safety class: Ш Degree of protection: IP20 Rated power: 44.5 w Luminaire luminous flux\*: 3865 lm Light output\*: 87 lm/w Colorful temperature\*: 2700 K Color rendering index\*: Ra >90 Color temperature stability\*: MAC 3 0.95 cos \*: LC 45W 500-1400mA flexC SR EXC PRA: