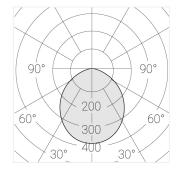

### **Specifications**

Measurements: D300x38; D200x60 mm

Round

Body: Aluminum Illuminant: LED

Electrical safety class: Ш Degree of protection: IP20 Rated power: 44.5 w Luminaire luminous flux\*: 3865 lm Light output\*: 87 lm/w Colorful temperature\*: 2700 K Color rendering index\*: Ra >90 Color temperature stability\*: MAC 3 0.95 cos \*: LC 45W 500-1400mA flexC SR EXC PRA: