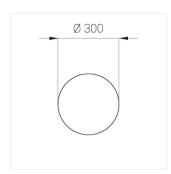

### **Specifications**

Measurements: D300x38; D200x60 mm

Round

Body: Aluminum Illuminant: LED

Electrical safety class: Ш Degree of protection: IP20 Rated power: 44.5 w Luminaire luminous flux\*: 3865 lm Light output\*: 87 lm/w Colorful temperature\*: 2700 K Color rendering index\*: Ra >90 Color temperature stability\*: MAC 3 0.95 cos \*: LC 45W 500-1400mA flexC SR EXC PRA: