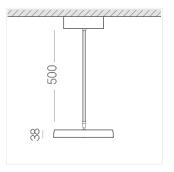

## **Specifications**

Measurements: D300x38; D160x25 mm

Round

Body: Aluminum Illuminant: LED

Electrical safety class: 1 Degree of protection: IP20 Rated power: 44.5 w Luminaire luminous flux\*: 4875 lm Light output\*: 110 lm/w 3000 K Colorful temperature\*: Color rendering index\*: Ra >80 Color temperature stability\*: MAC 3 0.96 cos \*: LCA 45W 500-1400mA one4all SR PRA: