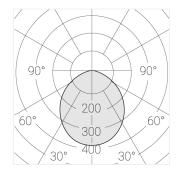

## **Specifications**

Measurements: D300x38; D160x25 mm

Round

Body: Aluminum Illuminant: LED

Electrical safety class: 1 Degree of protection: IP20 Rated power: 44.5 w Luminaire luminous flux\*: 4875 lm Light output\*: 110 lm/w 3000 K Colorful temperature\*: Color rendering index\*: Ra >80 Color temperature stability\*: MAC 3 0.96 cos \*: LCA 45W 500-1400mA one4all SR PRA: