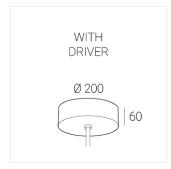

## **Specifications**

Measurements: D300x38; D160x25 mm

Round

Body: Aluminum Illuminant: LED

Electrical safety class: 1 Degree of protection: IP20 Rated power: 44.5 w Luminaire luminous flux\*: 4875 lm Light output\*: 110 lm/w 3000 K Colorful temperature\*: Color rendering index\*: Ra >80 Color temperature stability\*: MAC 3 0.96 cos \*: LCA 45W 500-1400mA one4all SR PRA: