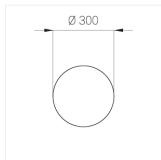

## **Specifications**

Measurements: D300x38; D160x25 mm

Round

Body: Aluminum Illuminant: LED

Electrical safety class: 1 Degree of protection: IP20 Rated power: 44.5 w Luminaire luminous flux\*: 4875 lm Light output\*: 110 lm/w 3000 K Colorful temperature\*: Color rendering index\*: Ra >80 Color temperature stability\*: MAC 3 0.96 cos \*: LCA 45W 500-1400mA one4all SR PRA: