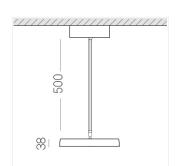

## **Specifications**

Measurements: D300x38; D160x25 mm

IP20

Round

Body: Aluminum Illuminant: LED

Electrical safety class: I Degree of protection: IP20 Rated power: 44.5 w Luminaire luminous flux\*: 3865 lm Light output\*: 87 lm/w 2700 K Colorful temperature\*: Color rendering index\*: Ra >90 Color temperature stability\*: MAC 3 cos \*: 0.96 LCA 45W 500-1400mA one4all SR PRA: