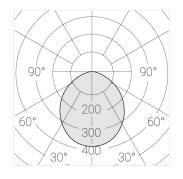

## **Specifications**

Measurements: D300x38; D160x25 mm

IP20

Round

Body: Aluminum Illuminant: LED

Electrical safety class: I Degree of protection: IP20 Rated power: 44.5 w Luminaire luminous flux\*: 3865 lm Light output\*: 87 lm/w 2700 K Colorful temperature\*: Color rendering index\*: Ra >90 Color temperature stability\*: MAC 3 cos \*: 0.96 LCA 45W 500-1400mA one4all SR PRA: