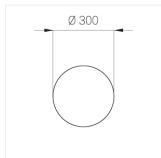

## **Specifications**

Measurements: D300x38; D160x25 mm

IP20

Round

Body: Aluminum Illuminant: LED

Electrical safety class: I Degree of protection: IP20 Rated power: 44.5 w Luminaire luminous flux\*: 3865 lm Light output\*: 87 lm/w 2700 K Colorful temperature\*: Color rendering index\*: Ra >90 Color temperature stability\*: MAC 3 cos \*: 0.96 LCA 45W 500-1400mA one4all SR PRA: