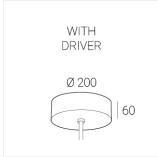

## **Specifications**

Measurements: D300x38; D160x25 mm

IP20

Round

Body: Aluminum Illuminant: LED

Electrical safety class: I Degree of protection: IP20 Rated power: 44.5 w Luminaire luminous flux\*: 3865 lm Light output\*: 87 lm/w 2700 K Colorful temperature\*: Color rendering index\*: Ra >90 Color temperature stability\*: MAC 3 cos \*: 0.96 LCA 45W 500-1400mA one4all SR PRA: