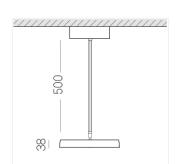

## **Specifications**

Measurements: D300x38; D160x25 mm

IP20

Round

Body: Aluminum Illuminant: LED

Electrical safety class: I Degree of protection: IP20 Rated power: 44.5 w Luminaire luminous flux\*: 4203 lm Light output\*: 94 lm/w 3000 K Colorful temperature\*: Color rendering index\*: Ra >90 Color temperature stability\*: MAC 3 0.96 cos \*: LCA 45W 500-1400mA one4all SR PRA: