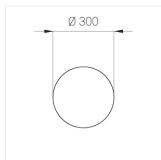

## **Specifications**

Measurements: D300x38; D160x25 mm

IP20

Round

Body: Aluminum Illuminant: LED

Electrical safety class: I Degree of protection: IP20 Rated power: 44.5 w Luminaire luminous flux\*: 4203 lm Light output\*: 94 lm/w 3000 K Colorful temperature\*: Color rendering index\*: Ra >90 Color temperature stability\*: MAC 3 0.96 cos \*: LCA 45W 500-1400mA one4all SR PRA: