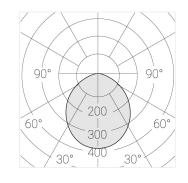

## **Specifications**

Measurements: D300x38; D160x25 mm

IP20

Round

Body: Aluminum Illuminant: LED

Electrical safety class: I Degree of protection: IP20 Rated power: 44.5 w Luminaire luminous flux\*: 4203 lm Light output\*: 94 lm/w 3000 K Colorful temperature\*: Color rendering index\*: Ra >90 Color temperature stability\*: MAC 3 0.96 cos \*: LCA 45W 500-1400mA one4all SR PRA: