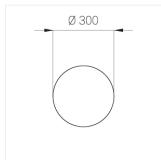

## **Specifications**

Measurements: D300x38; D160x25 mm

Round

Body: Aluminum Illuminant: LED

Electrical safety class: 1 Degree of protection: IP20 Rated power: 44.5 w Luminaire luminous flux\*: 4537 lm Light output\*: 102 lm/w 4000 K Colorful temperature\*: Color rendering index\*: Ra >90 Color temperature stability\*: MAC 3 0.96 cos \*: LCA 45W 500-1400mA one4all SR PRA: