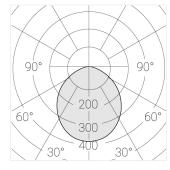

## **Specifications**

Measurements: D300x38; D160x25 mm

Round

Body: Aluminum Illuminant: LED

Electrical safety class: 1 Degree of protection: IP20 Rated power: 44.5 w Luminaire luminous flux\*: 4537 lm Light output\*: 102 lm/w 4000 K Colorful temperature\*: Color rendering index\*: Ra >90 Color temperature stability\*: MAC 3 0.96 cos \*: LCA 45W 500-1400mA one4all SR PRA: