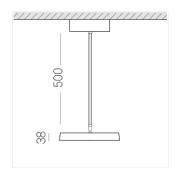

## **Specifications**

Measurements: D300x38; D160x25 mm

Round

Body: Aluminum Illuminant: LED

Electrical safety class: 1 Degree of protection: IP20 Rated power: 44.5 w Luminaire luminous flux\*: 4537 lm Light output\*: 102 lm/w 4000 K Colorful temperature\*: Color rendering index\*: Ra >90 Color temperature stability\*: MAC 3 0.96 cos \*: LCA 45W 500-1400mA one4all SR PRA: