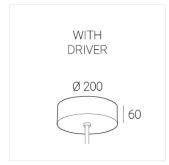

## **Specifications**

Measurements: D300x38; D160x25 mm

Round

Body: Aluminum Illuminant: LED

Electrical safety class: 1 Degree of protection: IP20 Rated power: 44.5 w Luminaire luminous flux\*: 4537 lm Light output\*: 102 lm/w 4000 K Colorful temperature\*: Color rendering index\*: Ra >90 Color temperature stability\*: MAC 3 0.96 cos \*: LCA 45W 500-1400mA one4all SR PRA: