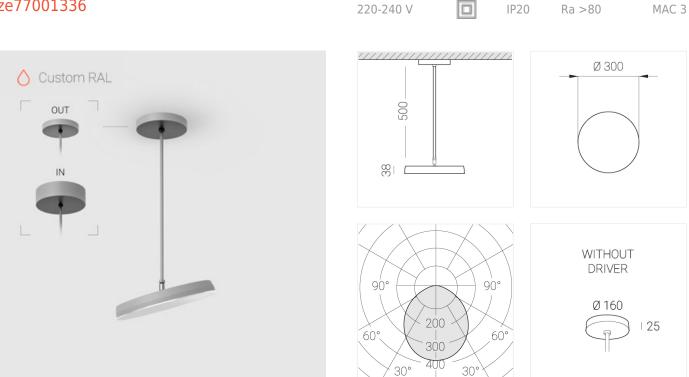

## EVO Move OUT RAL D300 45W 830 DA ze77001336

### **Specifications**

| Measurements:                                                                                                                                                                                                            | D300x38; D200x60 mm                                                                                                      |
|--------------------------------------------------------------------------------------------------------------------------------------------------------------------------------------------------------------------------|--------------------------------------------------------------------------------------------------------------------------|
| Round<br>Body:<br>Illuminant:                                                                                                                                                                                            | Aluminum<br>LED                                                                                                          |
| Electrical safety class:<br>Degree of protection:<br>Rated power:<br>Luminaire luminous flux*:<br>Light output*:<br>Colorful temperature*:<br>Color rendering index*:<br>Color temperature stability*:<br>cos *:<br>PRA: | II<br>IP20<br>44.5 w<br>4875 Im<br>110 Im/w<br>3000 K<br>Ra >80<br>MAC 3<br>0.96<br>LCA 45W 500-1400mA one4all SR<br>PRE |