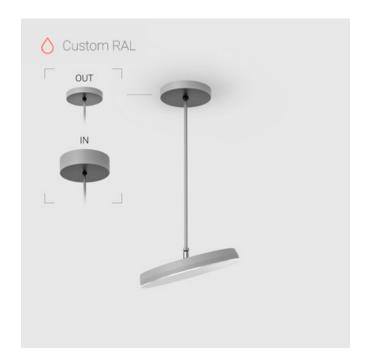

#### $\ensuremath{\mathsf{OUT}}\xspace$ external power supply, see installation manual.

The manufacturer reserves the right to change the configuration of the LED luminaire.

### **Specifications**

Measurements: D300x38; D200x60 mm

IP20

Round

Body: Aluminum Illuminant: LED

Electrical safety class:  $\parallel$ Degree of protection: IP20 Rated power: 44.5 w Luminaire luminous flux\*: 5255 lm Light output\*: 118 lm/w 4000 K Colorful temperature\*: Color rendering index\*: Ra >80 Color temperature stability\*: MAC 3 0.96 cos \*: LCA 45W 500-1400mA one4all SR PRA: