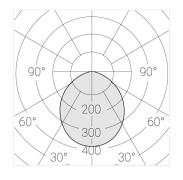

### **Specifications**

Measurements: D300x38; D200x60 mm

IP20

Round

Body: Aluminum Illuminant: LED

Electrical safety class:  $\parallel$ Degree of protection: IP20 Rated power: 44.5 w Luminaire luminous flux\*: 5255 lm Light output\*: 118 lm/w 4000 K Colorful temperature\*: Color rendering index\*: Ra >80 Color temperature stability\*: MAC 3 0.96 cos \*: LCA 45W 500-1400mA one4all SR PRA: