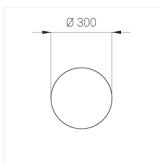

### **Specifications**

Measurements: D300x38; D200x60 mm

IP20

Round

Body: Aluminum Illuminant: LED

Electrical safety class:  $\parallel$ Degree of protection: IP20 Rated power: 44.5 w Luminaire luminous flux\*: 5255 lm Light output\*: 118 lm/w 4000 K Colorful temperature\*: Color rendering index\*: Ra >80 Color temperature stability\*: MAC 3 0.96 cos \*: LCA 45W 500-1400mA one4all SR PRA: