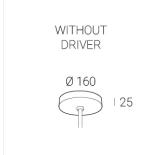

### **Specifications**

Measurements: D300x38; D200x60 mm

IP20

Round

Body: Aluminum Illuminant: LED

Electrical safety class:  $\parallel$ Degree of protection: IP20 Rated power: 44.5 w Luminaire luminous flux\*: 5255 lm Light output\*: 118 lm/w 4000 K Colorful temperature\*: Color rendering index\*: Ra >80 Color temperature stability\*: MAC 3 0.96 cos \*: LCA 45W 500-1400mA one4all SR PRA: