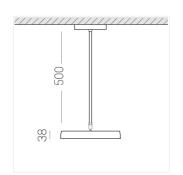

### **Specifications**

Measurements: D300x38; D200x60 mm

IP20

Round

Body: Aluminum Illuminant: LED

Electrical safety class:  $\parallel$ Degree of protection: IP20 Rated power: 44.5 w Luminaire luminous flux\*: 5255 lm Light output\*: 118 lm/w 4000 K Colorful temperature\*: Color rendering index\*: Ra >80 Color temperature stability\*: MAC 3 0.96 cos \*: LCA 45W 500-1400mA one4all SR PRA: