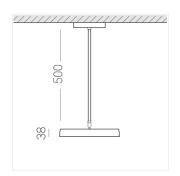

### **Specifications**

Measurements: D300x38; D200x60 mm

IP20

Round

Body: Aluminum Illuminant: LED

Electrical safety class:  $\parallel$ Degree of protection: IP20 Rated power: 44.5 w Luminaire luminous flux\*: 3865 lm Light output\*: 87 lm/w 2700 K Colorful temperature\*: Color rendering index\*: Ra >90 Color temperature stability\*: MAC 3 cos \*: 0.96 LCA 45W 500-1400mA one4all SR PRA: