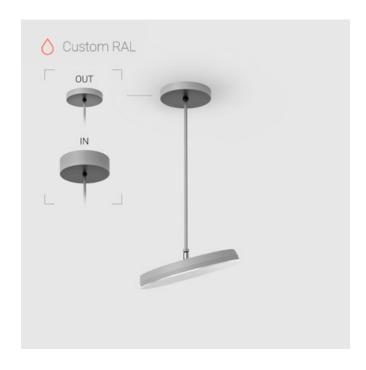

# EVO Move OUT RAL D300 45W 927 DA ze77001338

220-240 V

Ra >90

#### $\ensuremath{\mathsf{OUT}}\xspace$ external power supply, see installation manual.

The manufacturer reserves the right to change the configuration of the LED luminaire.

### **Specifications**

Measurements: D300x38; D200x60 mm

IP20

Round

Body: Aluminum Illuminant: LED

Electrical safety class:  $\parallel$ Degree of protection: IP20 Rated power: 44.5 w Luminaire luminous flux\*: 3865 lm Light output\*: 87 lm/w 2700 K Colorful temperature\*: Color rendering index\*: Ra >90 Color temperature stability\*: MAC 3 cos \*: 0.96 LCA 45W 500-1400mA one4all SR PRA: