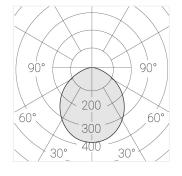

### **Specifications**

Measurements: D300x38; D200x60 mm

IP20

Round

Body: Aluminum Illuminant: LED

Electrical safety class:  $\parallel$ Degree of protection: IP20 Rated power: 44.5 w Luminaire luminous flux\*: 3865 lm Light output\*: 87 lm/w 2700 K Colorful temperature\*: Color rendering index\*: Ra >90 Color temperature stability\*: MAC 3 cos \*: 0.96 LCA 45W 500-1400mA one4all SR PRA: