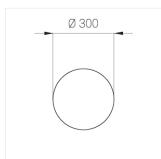

### **Specifications**

Measurements: D300x38; D200x60 mm

IP20

Round

Body: Aluminum Illuminant: LED

Electrical safety class:  $\parallel$ Degree of protection: IP20 Rated power: 44.5 w Luminaire luminous flux\*: 3865 lm Light output\*: 87 lm/w 2700 K Colorful temperature\*: Color rendering index\*: Ra >90 Color temperature stability\*: MAC 3 cos \*: 0.96 LCA 45W 500-1400mA one4all SR PRA: