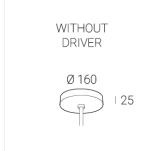

### **Specifications**

Measurements: D300x38; D200x60 mm

IP20

Round

Body: Aluminum Illuminant: LED

Electrical safety class:  $\parallel$ Degree of protection: IP20 Rated power: 44.5 w Luminaire luminous flux\*: 3865 lm Light output\*: 87 lm/w 2700 K Colorful temperature\*: Color rendering index\*: Ra >90 Color temperature stability\*: MAC 3 cos \*: 0.96 LCA 45W 500-1400mA one4all SR PRA: