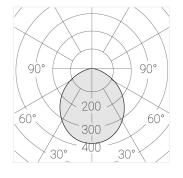

### **Specifications**

Measurements: D300x38; D200x60 mm

IP20

Round

Body: Aluminum Illuminant: LED

Electrical safety class:  $\parallel$ Degree of protection: IP20 Rated power: 44.5 w Luminaire luminous flux\*: 4203 lm Light output\*: 94 lm/w 3000 K Colorful temperature\*: Color rendering index\*: Ra >90 Color temperature stability\*: MAC 3 0.96 cos \*: LCA 45W 500-1400mA one4all SR PRA: