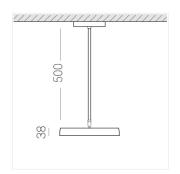

### **Specifications**

Measurements: D300x38; D200x60 mm

IP20

Round

Body: Aluminum Illuminant: LED

Electrical safety class:  $\parallel$ Degree of protection: IP20 Rated power: 44.5 w Luminaire luminous flux\*: 4203 lm Light output\*: 94 lm/w 3000 K Colorful temperature\*: Color rendering index\*: Ra >90 Color temperature stability\*: MAC 3 0.96 cos \*: LCA 45W 500-1400mA one4all SR PRA: