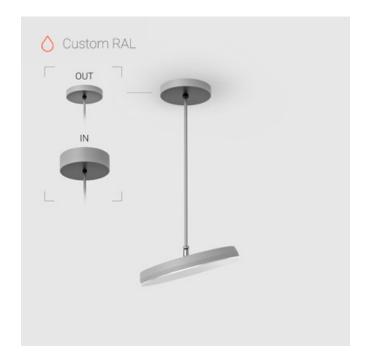

### **Specifications**

Measurements: D300x38; D200x60 mm

IP20

Round

Body: Aluminum Illuminant: LED

Electrical safety class:  $\parallel$ Degree of protection: IP20 Rated power: 44.5 w Luminaire luminous flux\*: 4203 lm Light output\*: 94 lm/w 3000 K Colorful temperature\*: Color rendering index\*: Ra >90 Color temperature stability\*: MAC 3 0.96 cos \*: LCA 45W 500-1400mA one4all SR PRA: