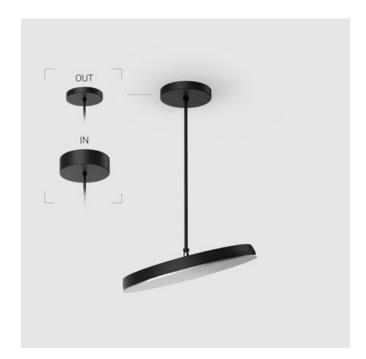

## Complectation

LED module 1
Fastener 1
Ceiling attachment 1

 $\ensuremath{\mathsf{IN}}$  - power supply integrated into the ceiling cup, see installation manual.

The manufacturer reserves the right to change the configuration of the LED luminaire.