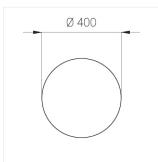

## **Specifications**

Measurements: D400x38; D160x25 mm

Round

Body: Aluminum Illuminant: LED

Electrical safety class: 1 Degree of protection: IP20 Rated power: 63.7 w Luminaire luminous flux\*: 6243 lm Light output\*: 98 lm/w Colorful temperature\*: 3000 K Color rendering index\*: Ra >90 Color temperature stability\*: MAC 3 0.97 cos \*: LC 60W 900-1750mA flexC SR EXC PRA: