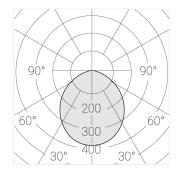

## **Specifications**

Measurements: D400x38; D160x25 mm

Round

Body: Aluminum Illuminant: LED

Electrical safety class: 1 Degree of protection: IP20 Rated power: 63.7 w Luminaire luminous flux\*: 6243 lm Light output\*: 98 lm/w Colorful temperature\*: 3000 K Color rendering index\*: Ra >90 Color temperature stability\*: MAC 3 0.97 cos \*: LC 60W 900-1750mA flexC SR EXC PRA: