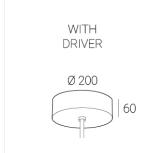

## **Specifications**

Measurements: D400x38; D160x25 mm

Round

Body: Aluminum Illuminant: LED

Electrical safety class: 1 Degree of protection: IP20 Rated power: 63.7 w Luminaire luminous flux\*: 6243 lm Light output\*: 98 lm/w Colorful temperature\*: 3000 K Color rendering index\*: Ra >90 Color temperature stability\*: MAC 3 0.97 cos \*: LC 60W 900-1750mA flexC SR EXC PRA: