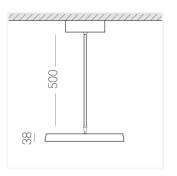

## **Specifications**

Measurements: D400x38; D160x25 mm

Round

Body: Aluminum Illuminant: LED

Electrical safety class: 1 Degree of protection: IP20 Rated power: 63.7 w Luminaire luminous flux\*: 6243 lm Light output\*: 98 lm/w Colorful temperature\*: 3000 K Color rendering index\*: Ra >90 Color temperature stability\*: MAC 3 0.97 cos \*: LC 60W 900-1750mA flexC SR EXC PRA: