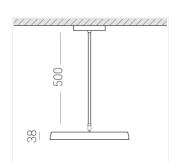

### **Specifications**

Measurements: D400x38; D200x60 mm

IP20

Round

Body: Aluminum Illuminant: LED

Electrical safety class: Ш Degree of protection: IP20 Rated power: 63.7 w Luminaire luminous flux\*: 7243 lm Light output\*: 114 lm/w 3000 K Colorful temperature\*: Color rendering index\*: Ra >80 Color temperature stability\*: MAC 3 0.97 cos \*: LC 60W 900-1750mA flexC SR EXC PRA: