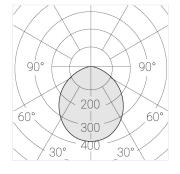

### **Specifications**

Measurements: D400x38; D200x60 mm

IP20

Round

Body: Aluminum Illuminant: LED

Electrical safety class: Ш Degree of protection: IP20 Rated power: 63.7 w Luminaire luminous flux\*: 7243 lm Light output\*: 114 lm/w 3000 K Colorful temperature\*: Color rendering index\*: Ra >80 Color temperature stability\*: MAC 3 0.97 cos \*: LC 60W 900-1750mA flexC SR EXC PRA: