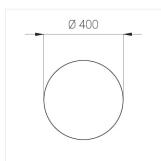

### **Specifications**

Measurements: D400x38; D200x60 mm

IP20

Round

Body: Aluminum Illuminant: LED

Electrical safety class: Ш Degree of protection: IP20 Rated power: 63.7 w Luminaire luminous flux\*: 7243 lm Light output\*: 114 lm/w 3000 K Colorful temperature\*: Color rendering index\*: Ra >80 Color temperature stability\*: MAC 3 0.97 cos \*: LC 60W 900-1750mA flexC SR EXC PRA: