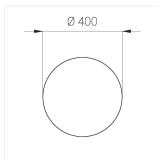

### **Specifications**

Measurements: D400x38; D200x60 mm

IP20

Round

Body: Aluminum Illuminant: LED

Electrical safety class: Ш Degree of protection: IP20 Rated power: 63.7 w Luminaire luminous flux\*: 7805 lm Light output\*: 123 lm/w Colorful temperature\*: 4000 K Color rendering index\*: Ra >80 Color temperature stability\*: MAC 3 0.97 cos \*: LC 60W 900-1750mA flexC SR EXC PRA: