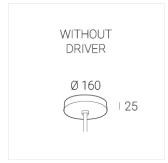

### **Specifications**

Measurements: D400x38; D200x60 mm

IP20

Round

Body: Aluminum Illuminant: LED

Electrical safety class: Ш Degree of protection: IP20 Rated power: 63.7 w Luminaire luminous flux\*: 7805 lm Light output\*: 123 lm/w Colorful temperature\*: 4000 K Color rendering index\*: Ra >80 Color temperature stability\*: MAC 3 0.97 cos \*: LC 60W 900-1750mA flexC SR EXC PRA: