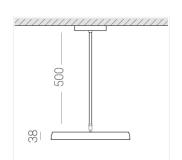

### **Specifications**

Measurements: D400x38; D200x60 mm

IP20

Round

Body: Aluminum Illuminant: LED

Electrical safety class: Ш Degree of protection: IP20 Rated power: 63.7 w Luminaire luminous flux\*: 7805 lm Light output\*: 123 lm/w Colorful temperature\*: 4000 K Color rendering index\*: Ra >80 Color temperature stability\*: MAC 3 0.97 cos \*: LC 60W 900-1750mA flexC SR EXC PRA: