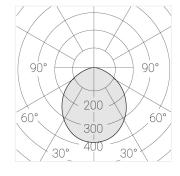

### **Specifications**

Measurements: D400x38; D200x60 mm

IP20

Round

Body: Aluminum Illuminant: LED

Electrical safety class: Ш Degree of protection: IP20 Rated power: 63.7 w Luminaire luminous flux\*: 7805 lm Light output\*: 123 lm/w Colorful temperature\*: 4000 K Color rendering index\*: Ra >80 Color temperature stability\*: MAC 3 0.97 cos \*: LC 60W 900-1750mA flexC SR EXC PRA: