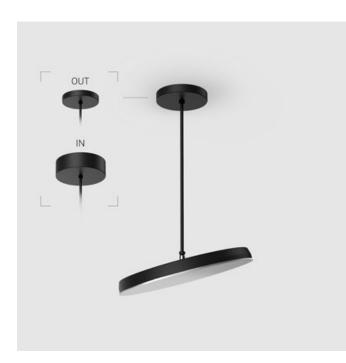

## EVO Move OUT Black D400 64W 930 ze77001364

#### OUT- external power supply, see installation manual.

The manufacturer reserves the right to change the configuration of the LED luminaire.