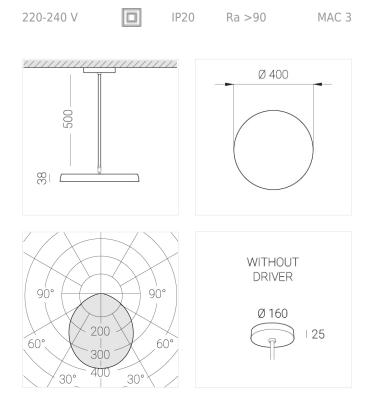

#### **Specifications**

| Measurements:                                                                                                                                                                                                            | D400x38; D200x60 mm                                                                                               |
|--------------------------------------------------------------------------------------------------------------------------------------------------------------------------------------------------------------------------|-------------------------------------------------------------------------------------------------------------------|
| Round<br>Body:<br>Illuminant:                                                                                                                                                                                            | Aluminum<br>LED                                                                                                   |
| Electrical safety class:<br>Degree of protection:<br>Rated power:<br>Luminaire luminous flux*:<br>Light output*:<br>Colorful temperature*:<br>Color rendering index*:<br>Color temperature stability*:<br>cos *:<br>PRA: | II<br>IP20<br>63.7 w<br>6243 Im<br>98 Im/w<br>3000 K<br>Ra >90<br>MAC 3<br>0.97<br>LC 60W 900-1750mA flexC SR EXC |