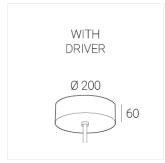

## Complectation

| LED module         | 1 |
|--------------------|---|
| Fastener           | 1 |
| Ceiling attachment | 1 |

 $\ensuremath{\mathsf{IN}}$  - power supply integrated into the ceiling cup, see installation manual.

## Specifications

Measurements: D400x38; D160x25 mm

Round

Body: Aluminum Illuminant: LED

Electrical safety class: 1 Degree of protection: IP20 Rated power: 63.7 w Luminaire luminous flux\*: 7243 lm Light output\*: 114 lm/w Colorful temperature\*: 3000 K Color rendering index\*: Ra >80 Color temperature stability\*: MAC 3 0.97 cos \*: LCA 60W 900-1750mA one4all SR PRA: