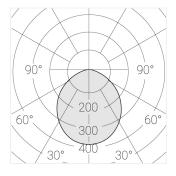

## Specifications

Measurements: D400x38; D160x25 mm

Round

Body: Aluminum Illuminant: LED

Electrical safety class: 1 Degree of protection: IP20 Rated power: 63.7 w Luminaire luminous flux\*: 7243 lm Light output\*: 114 lm/w Colorful temperature\*: 3000 K Color rendering index\*: Ra >80 Color temperature stability\*: MAC 3 0.97 cos \*: LCA 60W 900-1750mA one4all SR PRA: