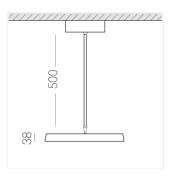

## Specifications

Measurements: D400x38; D160x25 mm

Round

Body: Aluminum Illuminant: LED

Electrical safety class: 1 Degree of protection: IP20 Rated power: 63.7 w Luminaire luminous flux\*: 7243 lm Light output\*: 114 lm/w Colorful temperature\*: 3000 K Color rendering index\*: Ra >80 Color temperature stability\*: MAC 3 0.97 cos \*: LCA 60W 900-1750mA one4all SR PRA: