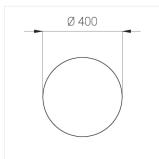

## Specifications

Measurements: D400x38; D160x25 mm

Round

Body: Aluminum Illuminant: LED

Electrical safety class: 1 Degree of protection: IP20 Rated power: 63.7 w Luminaire luminous flux\*: 7243 lm Light output\*: 114 lm/w Colorful temperature\*: 3000 K Color rendering index\*: Ra >80 Color temperature stability\*: MAC 3 0.97 cos \*: LCA 60W 900-1750mA one4all SR PRA: