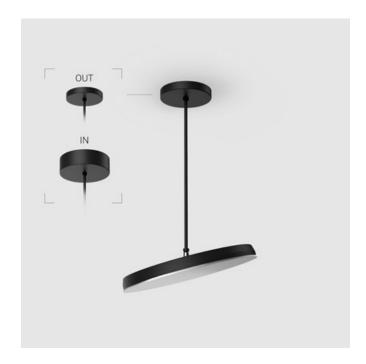

## Complectation

| LED module         | 1 |
|--------------------|---|
| Fastener           | 1 |
| Ceiling attachment | 1 |

 $\ensuremath{\mathsf{IN}}$  - power supply integrated into the ceiling cup, see installation manual.