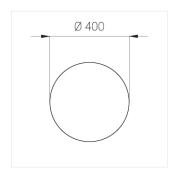

## **Specifications**

Measurements: D400x38; D160x25 mm

IP20

Round

Body: Aluminum Illuminant: LED

Electrical safety class: 1 Degree of protection: IP20 Rated power: 63.7 w Luminaire luminous flux\*: 5746 lm Light output\*: 90 lm/w 2700 K Colorful temperature\*: Color rendering index\*: Ra >90 Color temperature stability\*: MAC 3 0.97 cos \*: LCA 60W 900-1750mA one4all SR PRA: