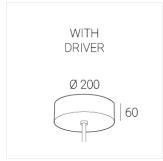

## Complectation

LED module 1
Fastener 1
Ceiling attachment 1

 $\ensuremath{\mathsf{IN}}$  - power supply integrated into the ceiling cup, see installation manual.

The manufacturer reserves the right to change the configuration of the LED luminaire.

## **Specifications**

Measurements: D400x38; D160x25 mm

IP20

Round

Body: Aluminum Illuminant: LED

Electrical safety class: 1 Degree of protection: IP20 Rated power: 63.7 w Luminaire luminous flux\*: 5746 lm Light output\*: 90 lm/w 2700 K Colorful temperature\*: Color rendering index\*: Ra >90 Color temperature stability\*: MAC 3 0.97 cos \*: LCA 60W 900-1750mA one4all SR PRA: