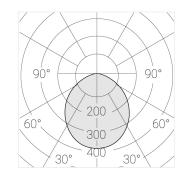

## **Specifications**

Measurements: D400x38; D160x25 mm

IP20

Round

Body: Aluminum Illuminant: LED

Electrical safety class: 1 Degree of protection: IP20 Rated power: 63.7 w Luminaire luminous flux\*: 5746 lm Light output\*: 90 lm/w 2700 K Colorful temperature\*: Color rendering index\*: Ra >90 Color temperature stability\*: MAC 3 0.97 cos \*: LCA 60W 900-1750mA one4all SR PRA: