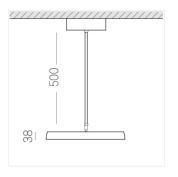

## Specifications

Measurements: D400x38; D160x25 mm

Round

Body: Aluminum Illuminant: LED

Electrical safety class: 1 Degree of protection: IP20 Rated power: 63.7 w Luminaire luminous flux\*: 6243 lm Light output\*: 98 lm/w Colorful temperature\*: 3000 K Color rendering index\*: Ra >90 Color temperature stability\*: MAC 3 0.97 cos \*: LCA 60W 900-1750mA one4all SR PRA: