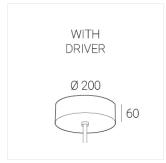

## Specifications

Measurements: D400x38; D160x25 mm

Round

Body: Aluminum Illuminant: LED

Electrical safety class: 1 Degree of protection: IP20 Rated power: 63.7 w Luminaire luminous flux\*: 6243 lm Light output\*: 98 lm/w Colorful temperature\*: 3000 K Color rendering index\*: Ra >90 Color temperature stability\*: MAC 3 0.97 cos \*: LCA 60W 900-1750mA one4all SR PRA: