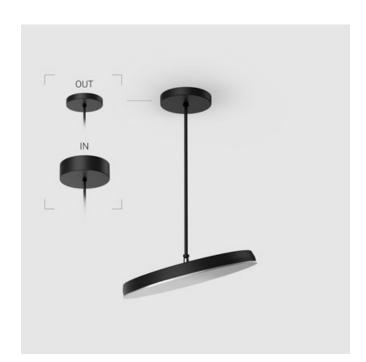

## Complectation

| LED module         | 1 |
|--------------------|---|
| Fastener           | 1 |
| Ceiling attachment | 1 |

 $\ensuremath{\mathsf{IN}}$  - power supply integrated into the ceiling cup, see installation manual.

## Suspension luminaire на штанге