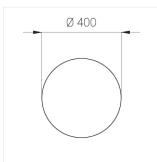

## Specifications

Measurements: D400x38; D160x25 mm

Round

Body: Aluminum Illuminant: LED

Electrical safety class: 1 Degree of protection: IP20 Rated power: 63.7 w Luminaire luminous flux\*: 6243 lm Light output\*: 98 lm/w Colorful temperature\*: 3000 K Color rendering index\*: Ra >90 Color temperature stability\*: MAC 3 0.97 cos \*: LCA 60W 900-1750mA one4all SR PRA: