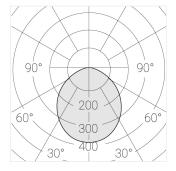

## Specifications

Measurements: D400x38; D160x25 mm

Round

Body: Aluminum Illuminant: LED

Electrical safety class: 1 Degree of protection: IP20 Rated power: 63.7 w Luminaire luminous flux\*: 6243 lm Light output\*: 98 lm/w Colorful temperature\*: 3000 K Color rendering index\*: Ra >90 Color temperature stability\*: MAC 3 0.97 cos \*: LCA 60W 900-1750mA one4all SR PRA: