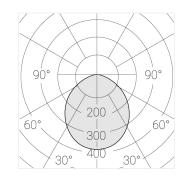

## **Specifications**

Measurements: D400x38; D160x25 mm

IP20

Round

Body: Aluminum Illuminant: LED

Electrical safety class: 1 Degree of protection: IP20 Rated power: 63.7 w Luminaire luminous flux\*: 6745 lm Light output\*: 106 lm/w 4000 K Colorful temperature\*: Color rendering index\*: Ra >90 Color temperature stability\*: MAC 3 0.97 cos \*: LCA 60W 900-1750mA one4all SR PRA: