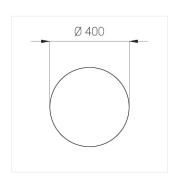

## **Specifications**

Measurements: D400x38; D160x25 mm

IP20

Round

Body: Aluminum Illuminant: LED

Electrical safety class: 1 Degree of protection: IP20 Rated power: 63.7 w Luminaire luminous flux\*: 6745 lm Light output\*: 106 lm/w 4000 K Colorful temperature\*: Color rendering index\*: Ra >90 Color temperature stability\*: MAC 3 0.97 cos \*: LCA 60W 900-1750mA one4all SR PRA: