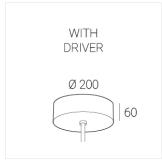

## Complectation

LED module 1
Fastener 1
Ceiling attachment 1

 $\ensuremath{\mathsf{IN}}$  - power supply integrated into the ceiling cup, see installation manual.

The manufacturer reserves the right to change the configuration of the LED luminaire.

## **Specifications**

Measurements: D400x38; D160x25 mm

IP20

Round

Body: Aluminum Illuminant: LED

Electrical safety class: 1 Degree of protection: IP20 Rated power: 63.7 w Luminaire luminous flux\*: 6745 lm Light output\*: 106 lm/w 4000 K Colorful temperature\*: Color rendering index\*: Ra >90 Color temperature stability\*: MAC 3 0.97 cos \*: LCA 60W 900-1750mA one4all SR PRA: