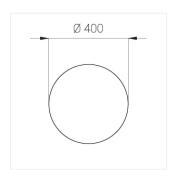

### **Specifications**

Measurements: D400x38; D200x60 mm

IP20

Round

Body: Aluminum Illuminant: LED

Electrical safety class: Ш Degree of protection: IP20 Rated power: 63.7 w Luminaire luminous flux\*: 7243 lm Light output\*: 114 lm/w 3000 K Colorful temperature\*: Color rendering index\*: Ra >80 Color temperature stability\*: MAC 3 0.97 cos \*: LCA 60W 900-1750mA one4all SR PRA: