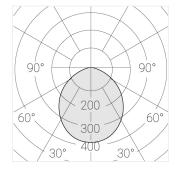

### **Specifications**

Measurements: D400x38; D200x60 mm

IP20

Round

Body: Aluminum Illuminant: LED

Electrical safety class: Ш Degree of protection: IP20 Rated power: 63.7 w Luminaire luminous flux\*: 7243 lm Light output\*: 114 lm/w 3000 K Colorful temperature\*: Color rendering index\*: Ra >80 Color temperature stability\*: MAC 3 0.97 cos \*: LCA 60W 900-1750mA one4all SR PRA: