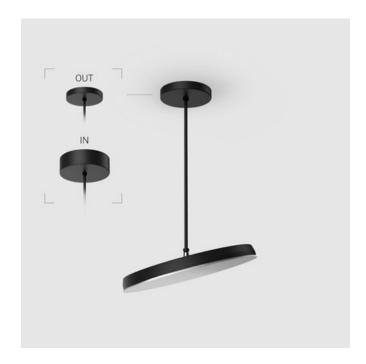

#### $\ensuremath{\mathsf{OUT}}\xspace$ external power supply, see installation manual.

The manufacturer reserves the right to change the configuration of the LED luminaire.

### **Specifications**

Measurements: D400x38; D200x60 mm

IP20

Round

Body: Aluminum Illuminant: LED

Electrical safety class: Ш Degree of protection: IP20 Rated power: 63.7 w Luminaire luminous flux\*: 7243 lm Light output\*: 114 lm/w 3000 K Colorful temperature\*: Color rendering index\*: Ra >80 Color temperature stability\*: MAC 3 0.97 cos \*: LCA 60W 900-1750mA one4all SR PRA: