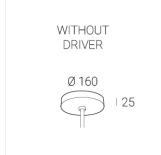

### **Specifications**

Measurements: D400x38; D200x60 mm

IP20

Round

Body: Aluminum Illuminant: LED

Electrical safety class: Ш Degree of protection: IP20 Rated power: 63.7 w Luminaire luminous flux\*: 5746 lm Light output\*: 90 lm/w 2700 K Colorful temperature\*: Color rendering index\*: Ra >90 Color temperature stability\*: MAC 3 0.97 cos \*: LCA 60W 900-1750mA one4all SR PRA: