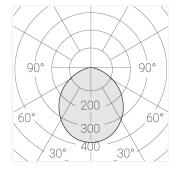

### **Specifications**

Measurements: D400x38; D200x60 mm

IP20

Round

Body: Aluminum Illuminant: LED

Electrical safety class: Ш Degree of protection: IP20 Rated power: 63.7 w Luminaire luminous flux\*: 5746 lm Light output\*: 90 lm/w 2700 K Colorful temperature\*: Color rendering index\*: Ra >90 Color temperature stability\*: MAC 3 0.97 cos \*: LCA 60W 900-1750mA one4all SR PRA: