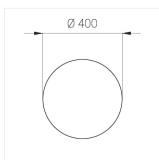

### **Specifications**

Measurements: D400x38; D200x60 mm

IP20

Round

Body: Aluminum Illuminant: LED

Electrical safety class: Ш Degree of protection: IP20 Rated power: 63.7 w Luminaire luminous flux\*: 5746 lm Light output\*: 90 lm/w 2700 K Colorful temperature\*: Color rendering index\*: Ra >90 Color temperature stability\*: MAC 3 0.97 cos \*: LCA 60W 900-1750mA one4all SR PRA: