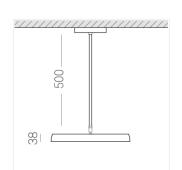

### **Specifications**

Measurements: D400x38; D200x60 mm

IP20

Round

Body: Aluminum Illuminant: LED

Electrical safety class: Ш Degree of protection: IP20 Rated power: 63.7 w Luminaire luminous flux\*: 5746 lm Light output\*: 90 lm/w 2700 K Colorful temperature\*: Color rendering index\*: Ra >90 Color temperature stability\*: MAC 3 0.97 cos \*: LCA 60W 900-1750mA one4all SR PRA: