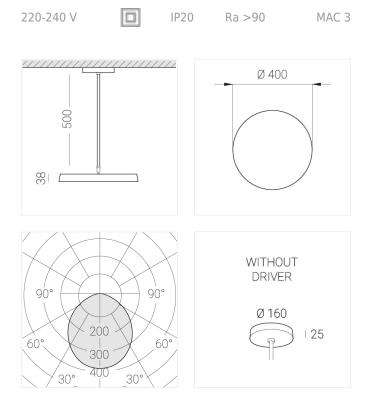

#### **Specifications**

| Measurements:                                                                                                                                                                                                            | D400x38; D200x60 mm                                                                                                      |
|--------------------------------------------------------------------------------------------------------------------------------------------------------------------------------------------------------------------------|--------------------------------------------------------------------------------------------------------------------------|
| Round<br>Body:<br>Illuminant:                                                                                                                                                                                            | Aluminum<br>LED                                                                                                          |
| Electrical safety class:<br>Degree of protection:<br>Rated power:<br>Luminaire luminous flux*:<br>Light output*:<br>Colorful temperature*:<br>Color rendering index*:<br>Color temperature stability*:<br>cos *:<br>PRA: | II<br>IP20<br>63.7 w<br>6745 Im<br>106 Im/w<br>4000 K<br>Ra >90<br>MAC 3<br>0.97<br>LCA 60W 900-1750mA one4all SR<br>PRE |