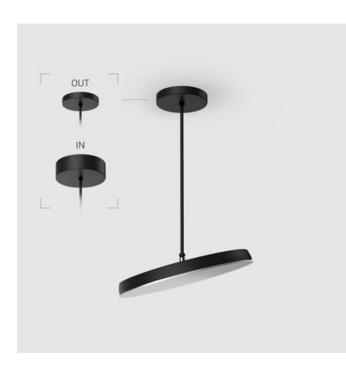

# Suspension luminaire на штанге

## EVO Move OUT Black D400 64W 940 DA ze77001385

#### OUT- external power supply, see installation manual.

The manufacturer reserves the right to change the configuration of the LED luminaire.