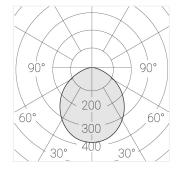

## **Specifications**

Measurements: D400x38; D160x25 mm

Round

Body: Aluminum Illuminant: LED

Electrical safety class: 1 Degree of protection: IP20 Rated power: 63.7 w Luminaire luminous flux\*: 7243 lm Light output\*: 114 lm/w Colorful temperature\*: 3000 K Color rendering index\*: Ra >80 Color temperature stability\*: MAC 3 cos \*: 0.97 LC 60W 900-1750mA flexC SR EXC PRA: