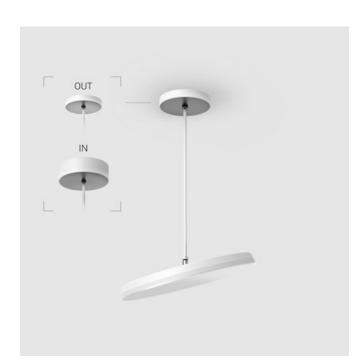

## Complectation

| LED module         | 1 |
|--------------------|---|
| Fastener           | 1 |
| Ceiling attachment | 1 |

 $\ensuremath{\mathsf{IN}}$  - power supply integrated into the ceiling cup, see installation manual.