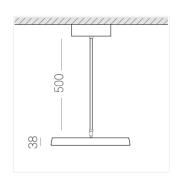

## **Specifications**

Measurements: D400x38; D160x25 mm

Round

Body: Aluminum Illuminant: LED

Electrical safety class: 1 Degree of protection: IP20 Rated power: 63.7 w Luminaire luminous flux\*: 7243 lm Light output\*: 114 lm/w Colorful temperature\*: 3000 K Color rendering index\*: Ra >80 Color temperature stability\*: MAC 3 cos \*: 0.97 LC 60W 900-1750mA flexC SR EXC PRA: