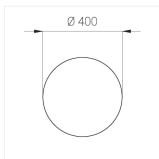

## **Specifications**

Measurements: D400x38; D160x25 mm

Round

Body: Aluminum Illuminant: LED

Electrical safety class: 1 Degree of protection: IP20 Rated power: 63.7 w Luminaire luminous flux\*: 7243 lm Light output\*: 114 lm/w Colorful temperature\*: 3000 K Color rendering index\*: Ra >80 Color temperature stability\*: MAC 3 cos \*: 0.97 LC 60W 900-1750mA flexC SR EXC PRA: