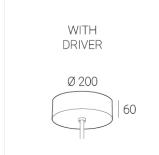

## **Specifications**

Measurements: D400x38; D160x25 mm

Round

Body: Aluminum Illuminant: LED

Electrical safety class: 1 Degree of protection: IP20 Rated power: 63.7 w Luminaire luminous flux\*: 7243 lm Light output\*: 114 lm/w Colorful temperature\*: 3000 K Color rendering index\*: Ra >80 Color temperature stability\*: MAC 3 cos \*: 0.97 LC 60W 900-1750mA flexC SR EXC PRA: