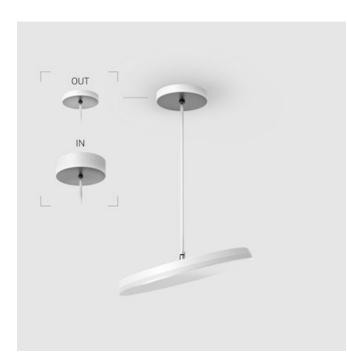

## Complectation

| 1 |
|---|
| 1 |
| 1 |
|   |

IN - power supply integrated into the ceiling cup, see installation manual.

The manufacturer reserves the right to change the configuration of the LED luminaire.