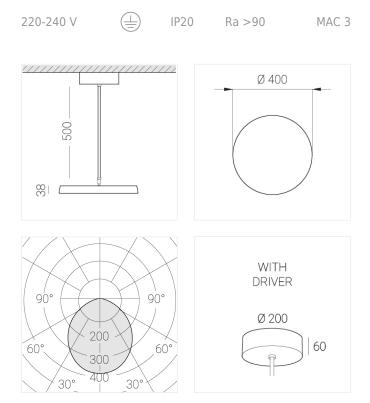

## **Specifications**

| Measurements:                                                                                                                                                                                                            | D400x38; D160x25 mm                                                                                              |
|--------------------------------------------------------------------------------------------------------------------------------------------------------------------------------------------------------------------------|------------------------------------------------------------------------------------------------------------------|
| Round<br>Body:<br>Illuminant:                                                                                                                                                                                            | Aluminum<br>LED                                                                                                  |
| Electrical safety class:<br>Degree of protection:<br>Rated power:<br>Luminaire luminous flux*:<br>Light output*:<br>Colorful temperature*:<br>Color rendering index*:<br>Color temperature stability*:<br>cos *:<br>PRA: | l<br>IP20<br>63.7 w<br>5746 lm<br>90 lm/w<br>2700 K<br>Ra >90<br>MAC 3<br>0.97<br>LC 60W 900-1750mA flexC SR EXC |