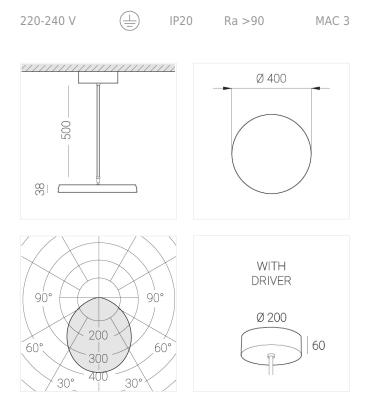

## **Specifications**

| Measurements:                                                                                                                                                                                                            | D400x38; D160x25 mm                                                                                              |
|--------------------------------------------------------------------------------------------------------------------------------------------------------------------------------------------------------------------------|------------------------------------------------------------------------------------------------------------------|
| Round<br>Body:<br>Illuminant:                                                                                                                                                                                            | Aluminum<br>LED                                                                                                  |
| Electrical safety class:<br>Degree of protection:<br>Rated power:<br>Luminaire luminous flux*:<br>Light output*:<br>Colorful temperature*:<br>Color rendering index*:<br>Color temperature stability*:<br>cos *:<br>PRA: | l<br>IP20<br>63.7 w<br>6243 lm<br>98 lm/w<br>3000 K<br>Ra >90<br>MAC 3<br>0.97<br>LC 60W 900-1750mA flexC SR EXC |