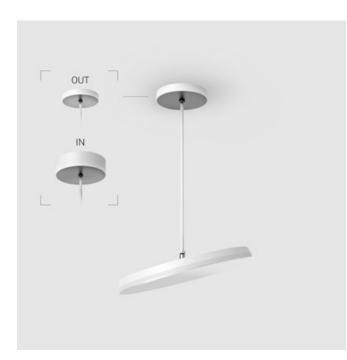

## Complectation

| 1 |
|---|
| 1 |
| 1 |
|   |

IN - power supply integrated into the ceiling cup, see installation manual.

The manufacturer reserves the right to change the configuration of the LED luminaire.